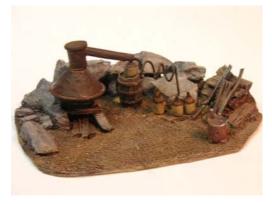

RRMS-O-03 - If you are working on a layout from the hills of Tennessee to the south one of these would fit in your wooded area. Out of sight of the revenuers. Check the detail on this one, even the double barrel shotgun on the woodpile to keep the revenuers away. You have the jugs ready for the moonshine, a real production line. So have some fun with this one. Measures 3 1/2" by 2 1/2".