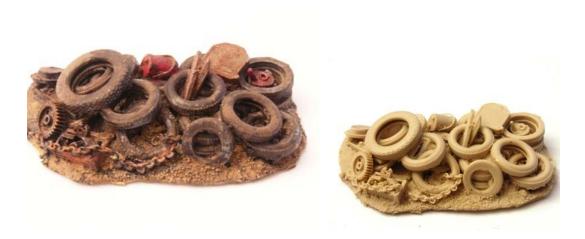

RRJP-O-11 - This is our latest junk pile of old tires that have been thrown out behind a building. Just check out the chain detail. This casting is 3" by 1 1/2" and 3/4" high. All resin casting and comes unpainted. This casting comes free with our new shed building. **Price is \$6.50** 

RRJP-O-12 - This is our latest junk pile of old gas and diesel engines that have been thrown out behind a building. Just check out the chain detail. This casting is 3" by 1 1/2" and 3/4" high. All resin casting and comes unpainted. This casting comes free with our new garage. **Price is \$7.50** 