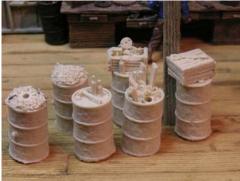

RRBS-O-04 - Set of oil drums 2 with metal scraps 1 with wood scraps and 2 with boxes of junk and one with tools on top. 6 piece set. All resin castings. **Price is \$6.00** 

RRBS-O-05 - Set of trash cans lids on some and half on with one spilled. 6 piece set. All resin castings. **Price is \$6.00** 