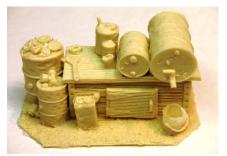

RRS-O-03 - Here is a add-on building you can add to almost any existing building. In the pictures above you can see the shed butted up to another building. Check out the detail cast right into the walls. All you have to do is paint, assemble and place and you have a nice addition to an existing building. This is a 5 piece resin kit that you assemble and paint. The building is 3 1/2" long by 2" wide and 2 1/2" in height at the highest point. The roof is a tin roof and the framing for the rafters is on the inside of the roof. We are even going to throw in our new junk pile of old tires to place outside the shed. **Price is \$29.00.** 