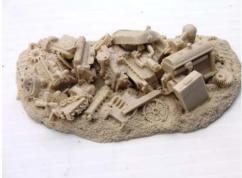

RRJP-O-12 - This is our latest junk pile of old gas and diesel engines that have been thrown out behind a building. Just check out the chain detail. This casting is 3" by 1 1/2" and 3/4" high. All resin casting and comes unpainted. This casting comes free with our new garage. **Price is \$7.50** 