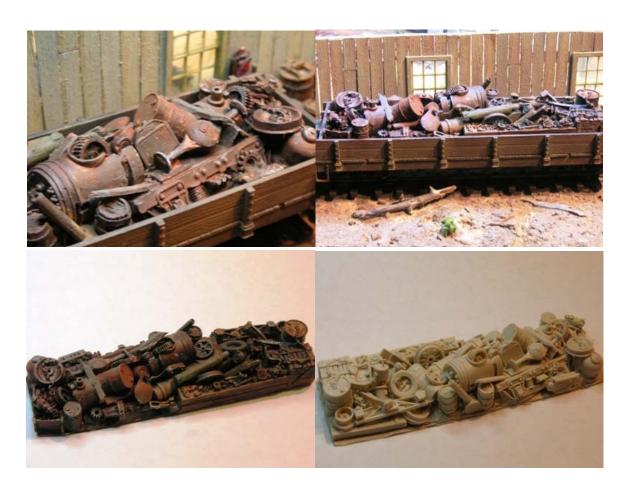

RRJP-O-12 - This is our latest junk pile of old gas and diesel engines that have been thrown out behind a building. Just check out the chain detail. This casting is 3" by 1 1/2" and 3/4" high. All resin casting and comes unpainted. This casting comes free with our new garage. **Price is \$7.50** 