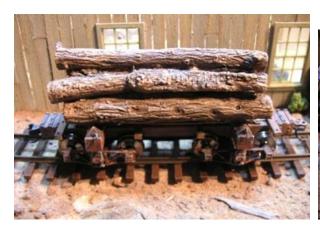

RRLL-O-01 - Log load check out the detail just add some chain and moss. The load is 12' long and 5' high. All resin castings. Price is \$4.00

RRLL-O-02 - Log load check out the detail just add some chain and moss. The load is 12' long and 5' high. All resin castings. Price is \$4.00

RRLL-O-03 - Log load with smaller logs for the east coast loggers. Check out the detail just add some chain and moss. The load is shown on a Bachmann Log Car. The load is 12' long and 5' high. All resin castings.