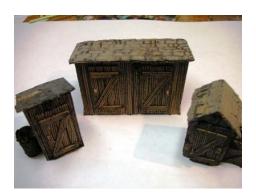

# **Outhouses**

RROH-O-01 - Classic old Out House to enhance any scene. Wood with tar paper roof. All resin casting. **Price is \$5.00** 

RROH-O-02 - Classic old Out House to enhance any scene. Shingle construction. All resin casting. **Price is \$5.00** 

6 12/19/2007

RROH-O-03 - Classic old Out House to enhance any scene. Two hole model wood construction with shingle roof. All resin casting. **Price is \$5.00** 

RROH-O-04 — All three classic old Out Houses to enhance any scene. All resin casting. **Price is \$13.00** 