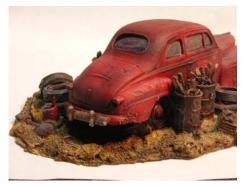

# O Scale Scenes - all castings are sold unpainted

RRMS-O-01 - Here is our first scene for O scale. This junk car is old car is way past its glory days. It's covered in junk and left to time and the elements. All resin castings. Measures 6" by 3 1/2" and 2" high.