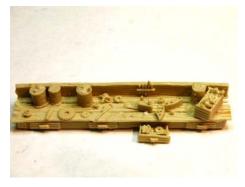

RRCB-O-04 - Large Storage Shelves - Check out all the cool detail it is loaded. All resin castings. **Price is \$10.00**.