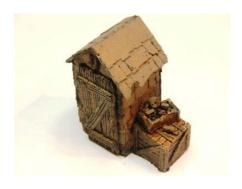

RRS-O-03 - Here is a add-on building you can add to almost any existing building. In the pictures above you can see the shed butted up to another building. Check out the detail cast right into the walls. All you have to do is paint, assemble and place and you have a nice addition to an existing building. This is a 5 piece resin kit that you assemble and paint. The building is 3 1/2" long by 2" wide and 2 1/2" in height at the highest point. The roof is a tin roof and the framing for the rafters is on the inside of the roof. We are even going to throw in our new junk pile of old tires to place outside the shed. **Price is \$29.00.** 