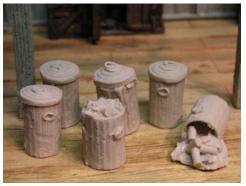

RRBS-O-04 - Set of oil drums 2 with metal scraps 1 with wood scraps and 2 with boxes of junk and one with tools on top. 6 piece set. All resin castings. **Price is \$6.00** 

RRBS-O-05 - Set of trash cans lids on some and half on with one spilled. 6 piece set. All resin castings. **Price is \$6.00** 