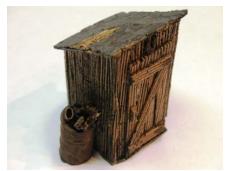

# **Outhouses**

RROH-O-01 - Classic old Out House to enhance any scene. Wood with tar paper roof. All resin casting. **Price is \$5.00** 

RROH-O-02 - Classic old Out House to enhance any scene. Shingle construction. All resin casting. **Price is \$5.00** 