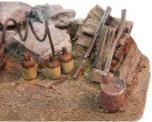

RRBS-O-02 - Set of barrels 2 open to put junk in. 2 sealed and 2 that can be used as pickle barrels or fire barrels. Also 2 small nail kegs. 8 piece set. All resin castings. **Price is \$6.00** 

RRBS-O-03 - Set of barrels 2 with metal scraps 2 with wood scraps and 2 apple barrels. Also 2 small nail kegs. 8 piece set. All resin castings. **Price is \$6.00** 

RRBS-O-04 - Set of oil drums 2 with metal scraps 1 with wood scraps and 2 with boxes of junk and one with tools on top. 6 piece set. All resin castings. **Price is \$6.00** 

RRBS-O-05 - Set of trash cans lids on some and half on with one spilled. 6 piece set. All resin castings. **Price is \$6.00** 