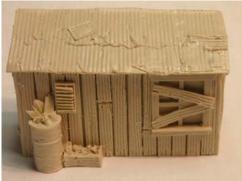

RRS-O-03 - Here is a add-on building you can add to almost any existing building. In the pictures above you can see the shed butted up to another building. Check out the detail cast right into the walls. All you have to do is paint, assemble and place and you have a nice addition to an existing building. This is a 5 piece resin kit that you assemble and paint. The building is 3 1/2" long by 2" wide and 2 1/2" in height at the highest point. The roof is a tin roof and the framing for the rafters is on the inside of the roof. We are even going to throw in our new junk pile of old tires to place outside the shed. **Price is \$29.00.** 