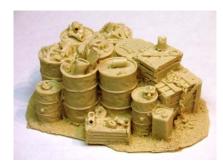

RRBS-O-02 - Set of barrels 2 open to put junk in. 2 sealed and 2 that can be used as pickle barrels or fire barrels. Also 2 small nail kegs. 8 piece set. All resin castings. **Price is \$6.00** 

RRBS-O-03 - Set of barrels 2 with metal scraps 2 with wood scraps and 2 apple barrels. Also 2 small nail kegs. 8 piece set. All resin castings. **Price is \$6.00** 

RRBS-O-04 - Set of oil drums 2 with metal scraps 1 with wood scraps and 2 with boxes of junk and one with tools on top. 6 piece set. All resin castings. **Price is \$6.00** 

RRBS-O-05 - Set of trash cans lids on some and half on with one spilled. 6 piece set. All resin castings. **Price is \$6.00** 