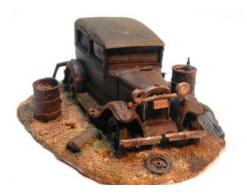

Price is \$7.50

**RRMS-O-04** - This casting shows the excitement I get of going to old junk yards. I could spend hours roaming through the old cars. This shows a 1931 Ford that could be out in the back of a abandoned house or in an alley. This is a two piece casting with the headlights cast separately. You can have some fun wit this one. Measures 4 1/4" by 3 1/2". **Price is \$10.00** 