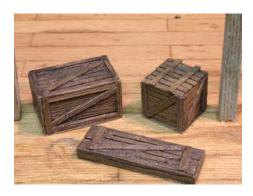

#### **Boxes n Stuff**

RRSF-O-03 - Storage bins full of junk. 2 piece set. All resin castings. **Price is \$3.50.** 

RRBS-O-01 — Large shipping boxes that fit in a corner enhance any scene. 3 piece set. All resin castings. **Price is \$2.50**.