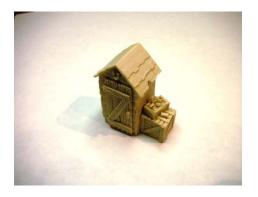

RRS-O-03 - Here is a add-on building you can add to almost any existing building. In the pictures above you can see the shed butted up to another building. Check out the detail cast right into the walls. All you have to do is paint, assemble and place and you have a nice addition to an existing building. This is a 5 piece resin kit that you assemble and paint. The building is 3 1/2" long by 2" wide and 2 1/2" in height at the highest point. The roof is a tin roof and the framing for the rafters is on the inside of the roof. We are even going to throw in our new junk pile of old tires to place outside the shed. **Price is \$29.00.** 