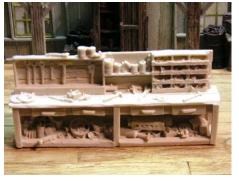

#### WorkBenches

RRWB-O-01 - Classic old workbench. All resin casting. Price is \$5.00

RRWB-O-02 - Classic old workbench. All resin casting. Price is \$5.00.

RRWB-O-03 - Classic old workbench. All resin casting. Price is \$5.00.

RRWB-O-04 - Classic old workbench. All resin casting. Price is \$5.00.

RRWB-O-05 — All three classic old work benches. RRWB-O-02, RRWB-O-03 and RRWB-O-04. All resin casting. **Price is \$13.00**.

RRWB-O-06 — Classic old work bench. All resin casting. Price is \$6.00.

RRWB-O-07 — Classic old work bench. All resin casting. Price is \$7.50.