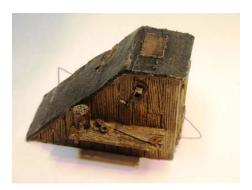

#### **Shacks**

RRS-O-01 - Classic old lean to shack lean against any building. Measures 3" in length 2" tall and 1 1/8" in width. All resin castings. As with all of our castings they are hand carved and have unique details. **Price is \$7.00**.