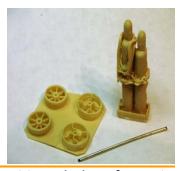

#### **Shop Parts**

RRSP-O-01 Classic welding cart seen in every shop. You get two choices for cart wheels, the cart casting and a piece of wire to make the cart axle and handle.

Price is \$7.50