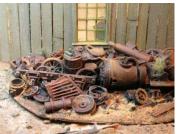

RRJP-O-12 - This is our latest junk pile of old gas and diesel engines that have been thrown out behind a building. Just check out the chain detail. This casting is 3" by 1 1/2" and 3/4" high. All resin casting and comes unpainted. This casting comes free with our new garage. **Price is \$7.50** 