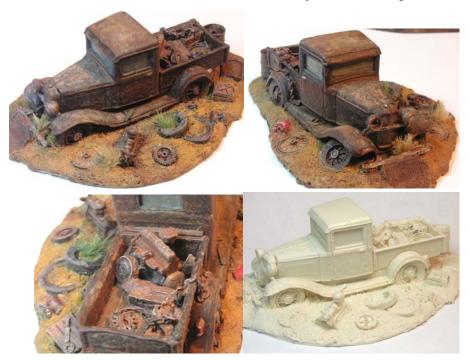

**RRMS-O-05** - Well I cannot stop making these, will be able to make a junk yard soon. This shows a 1934 Ford pickup that could be out in the back of a abandoned house or in an alley. Check out the junk in the pickup bed. You can have some fun with this one. All resin casting. Measures 5 1/2" by 3 1/2" and 1 1/2" high. **Price is \$10.00** 