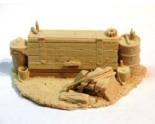

RRJP-O-07 - The old wood box every home had to have one of these. The wood that has just been split is stacked in front with the axe lying against the stack. A trash can and 55 gal drum on the side. Bottles and junk lying around. Check out the hinge detail on the bin. **Price is \$7.50** 