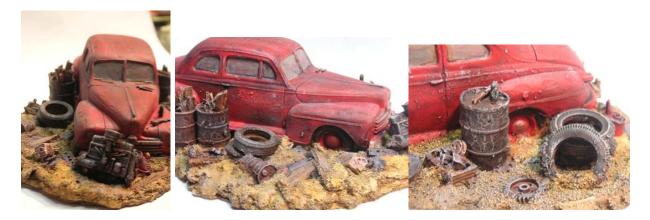

# O Scale Scenes - all castings are sold unpainted

RRMS-O-01 - Here is our first scene for O scale. This junk car is old car is way past its glory days. It's covered in junk and left to time and the elements. All resin castings. Measures 6" by 3 1/2" and 2" high.

Price is \$10.00.

**RRMS-O-02** - Here is the next O Scale Scene. We have all seen this one before the trash trucks use to wake you up once a week to dump the trash. You have a set of trash cans with lids, two w/o a lid, two with the lid half on. and last but not least the spilt can. You also would have a burn barrel to burn your trash. Then check out the dog by the spilt can. And the cat on the fence. The fence is a separate piece add it or leave it off. This is a two piece casting that measures 3 1/2" by 2". Just paint them up and they are good to go. **Price is \$7.50** 