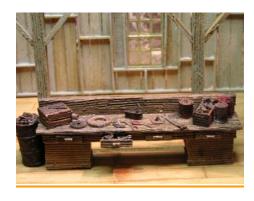

#### WorkBenches

RRWB-O-01 - Classic old workbench. All resin casting. Price is \$5.00

RRWB-O-02 - Classic old workbench. All resin casting. Price is \$5.00.

RRWB-O-03 - Classic old workbench. All resin casting. Price is \$5.00.

RRWB-O-04 - Classic old workbench. All resin casting. Price is \$5.00.

RRWB-O-05 — All three classic old work benches. RRWB-O-02, RRWB-O-03 and RRWB-O-04. All resin casting. **Price is \$13.00**.

RRWB-O-06 — Classic old work bench. All resin casting. Price is \$6.00.

RRWB-O-07 — Classic old work bench. All resin casting. Price is \$7.50.