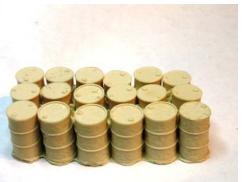

RRCL-O-02 - Here is a load of 55 gal oil drums. Can use as a car load or just a bunch of oil drums setting on a lot. The load is 12' long and 5 1/2' wide and 3' high. All resin castings.

Price is \$4.00