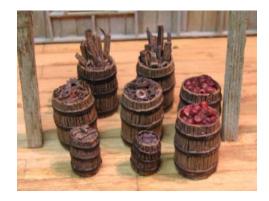

RRBS-O-02 - Set of barrels 2 open to put junk in. 2 sealed and 2 that can be used as pickle barrels or fire barrels. Also 2 small nail kegs. 8 piece set. All resin castings. **Price is \$6.00** 

RRBS-O-03 - Set of barrels 2 with metal scraps 2 with wood scraps and 2 apple barrels. Also 2 small nail kegs. 8 piece set. All resin castings. **Price is \$6.00** 

RRBS-O-04 - Set of oil drums 2 with metal scraps 1 with wood scraps and 2 with boxes of junk and one with tools on top. 6 piece set. All resin castings. **Price is \$6.00** 

RRBS-O-05 - Set of trash cans lids on some and half on with one spilled. 6 piece set. All resin castings. **Price is \$6.00** 