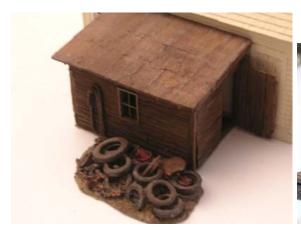

RRJP-O-11 - This is our latest junk pile of old tires that have been thrown out behind a building. Just check out the chain detail. This casting is 3" by 1 1/2" and 3/4" high. All resin casting and comes unpainted. This casting comes free with our new shed building. **Price is \$6.50** 

RRS-O-03 - Here is a add-on building you can add to almost any existing building. In the pictures above you can see the shed butted up to another building. Check out the detail cast right into the walls. All you have to do is paint, assemble and place and you have a nice addition to an existing building. This is a 5 piece resin kit that you assemble and paint. The building is 3 1/2" long by 2" wide and 2 1/2" in height at the highest point. The roof is a tin roof and the framing for the rafters is on the inside of the roof. We are even going to throw in our new junk pile of old tires to place outside the shed. **Price is \$29.00.** 