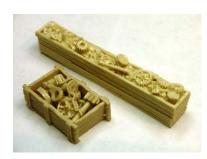

#### **Boxes n Stuff**

RRSF-O-03 - Storage bins full of junk. 2 piece set. All resin castings. **Price is \$3.50.** 

RRBS-O-01 — Large shipping boxes that fit in a corner enhance any scene. 3 piece set. All resin castings. **Price is \$2.50**.