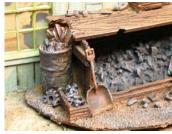

RRJP-O-08 - The old coal bin every home or business had to have one of these. A trash can and 55 gal drum on the side. Bottles and junk lying around. Check out the detail on the bin. **Price is \$7.50** 