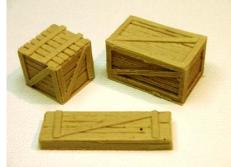

#### **Boxes n Stuff**

RRSF-O-03 - Storage bins full of junk. 2 piece set. All resin castings. **Price is \$3.50.** 

RRBS-O-01 — Large shipping boxes that fit in a corner enhance any scene. 3 piece set. All resin castings. **Price is \$2.50**.