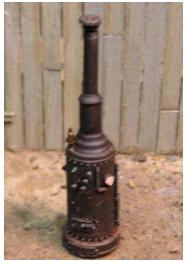

RRSP-O-02 Small steam boiler, You get one boiler and small metal tube and two tops. One top is a spark arrestor and the other top is a flip top to keep the rain out.

Price is \$5.00