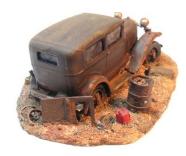

# O Scale Scenes - all castings are sold unpainted

RRMS-O-01 - Here is our first scene for O scale. This junk car is old car is way past its glory days. It's covered in junk and left to time and the elements. All resin castings. Measures 6" by 3 1/2" and 2" high.

Price is \$10.00.

**RRMS-O-02** - Here is the next O Scale Scene. We have all seen this one before the trash trucks use to wake you up once a week to dump the trash. You have a set of trash cans with lids, two w/o a lid, two with the lid half on. and last but not least the spilt can. You also would have a burn barrel to burn your trash. Then check out the dog by the spilt can. And the cat on the fence. The fence is a separate piece add it or leave it off. This is a two piece casting that measures 3 1/2" by 2". Just paint them up and they are good to go. **Price is \$7.50** 