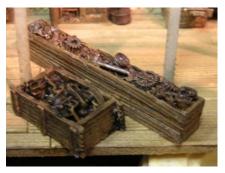

#### **Boxes n Stuff**

RRSF-O-03 - Storage bins full of junk. 2 piece set. All resin castings. **Price is \$3.50.** 

RRBS-O-01 — Large shipping boxes that fit in a corner enhance any scene. 3 piece set. All resin castings. **Price is \$2.50**.

RRBS-O-02 - Set of barrels 2 open to put junk in. 2 sealed and 2 that can be used as pickle barrels or fire barrels. Also 2 small nail kegs. 8 piece set. All resin castings. **Price is \$6.00** 

RRBS-O-03 - Set of barrels 2 with metal scraps 2 with wood scraps and 2 apple barrels. Also 2 small nail kegs. 8 piece set. All resin castings. **Price is \$6.00** 

RRBS-O-04 - Set of oil drums 2 with metal scraps 1 with wood scraps and 2 with boxes of junk and one with tools on top. 6 piece set. All resin castings. **Price is \$6.00** 

RRBS-O-05 - Set of trash cans lids on some and half on with one spilled. 6 piece set. All resin castings. **Price is \$6.00** 