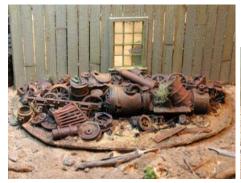

# O Scale Scenes - all castings are sold unpainted

RRMS-O-01 - Here is our first scene for O scale. This junk car is old car is way past its glory days. It's covered in junk and left to time and the elements. All resin castings. Measures 6" by 3 1/2" and 2" high.

Price is \$10.00.

**RRMS-O-02** - Here is the next O Scale Scene. We have all seen this one before the trash trucks use to wake you up once a week to dump the trash. You have a set of trash cans with lids, two w/o a lid, two with the lid half on. and last but not least the spilt can. You also would have a burn barrel to burn your trash. Then check out the dog by the spilt can. And the cat on the fence. The fence is a separate piece add it or leave it off. This is a two piece casting that measures 3 1/2" by 2". Just paint them up and they are good to go. **Price is \$7.50** 