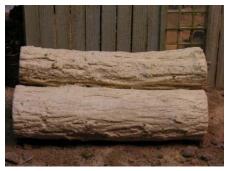

RRLL-O-01 - Log load check out the detail just add some chain and moss. The load is 12' long and 5' high. All resin castings. Price is \$4.00

RRLL-O-02 - Log load check out the detail just add some chain and moss. The load is 12' long and 5' high. All resin castings. Price is \$4.00