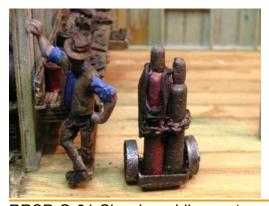

#### **Shop Parts**

RRSP-O-01 Classic welding cart seen in every shop. You get two choices for cart wheels, the cart casting and a piece of wire to make the cart axle and handle.

Price is \$7.50