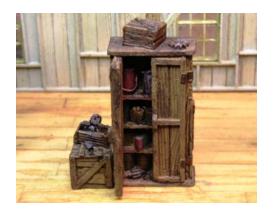

RRCB-O-04 - Large Storage Shelves - Check out all the cool detail it is loaded. All resin castings. **Price is \$10.00**.