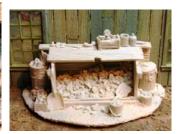

#### **Cabinets**

RRCB-O-01 - Classic old storage cabinet. All resin castings. **Price is \$5.00**.

RRCB-O-02 Classic old storage cabinet with the door open. All resin casting. **Price is \$6.00** 

RRCB-O-03 – Both classic storage cabinets. All resin castings. **Price is \$10.00** 

RRCB-O-04 - Large Storage Shelves - Check out all the cool detail it is loaded. All resin castings. **Price is \$10.00**.