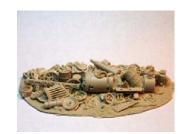

#### **Junk Piles**

Rusty

RRJP-O-01 - Classic old junk pile for behind the shop. Measures 2 1/2" by 1 1/2". All resin casting. **Price is \$6.** 

RRJP-O-02 - Classic old junk pile for behind the shop. Measures 2" by 1". **Price is \$6.50**.

RRJP-O-03 - Classic old junk pile for behind the shop. Measures 4" by 1 ". All resin **Price is \$7.50**.

RRJP-O-04 - Classic old junk pile for behind the shop. Measures 4" by 1 ". **Price is \$7.50**.

RJP-O-05 - Classic old auto junk pile for behind the shop. Measures 6 1/2" by 2 1/4 ". All resin casting. **Price is \$10.00**.

RRJP-O-06 - If the EPA existed back then you would get fined for this one. The casting measures 3 1/4" wide by 1 1/2" tall and 2" deep. All resin casting. **Price is \$7.50** 