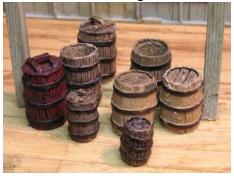

RRBS-O-02 - Set of barrels 2 open to put junk in. 2 sealed and 2 that can be used as pickle barrels or fire barrels. Also 2 small nail kegs. 8 piece set. All resin castings. **Price is \$6.00** 

RRBS-O-03 - Set of barrels 2 with metal scraps 2 with wood scraps and 2 apple barrels. Also 2 small nail kegs. 8 piece set. All resin castings. **Price is \$6.00** 

RRBS-O-04 - Set of oil drums 2 with metal scraps 1 with wood scraps and 2 with boxes of junk and one with tools on top. 6 piece set. All resin castings. **Price is \$6.00** 

RRBS-O-05 - Set of trash cans lids on some and half on with one spilled. 6 piece set. All resin castings. **Price is \$6.00** 