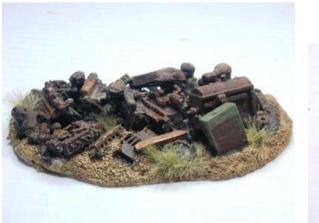

RRJP-O-09 - This could be used as an engine house junk pile. Check out the old railroad parts. Bottles and junk lying around. This one is a natural, you could put it up against a building or stand alone away from the building. A lot of detail. Measures 5 1/2 " by 2 1/2". All resin casting. **Price is \$10.00** 