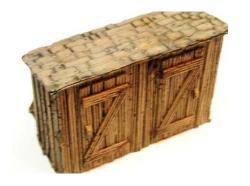

RRCB-O-04 - Large Storage Shelves - Check out all the cool detail it is loaded. All resin castings. **Price is \$10.00**.