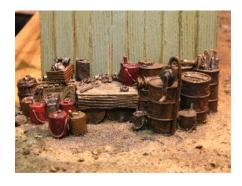

#### **Shop Parts**

RRSP-O-01 Classic welding cart seen in every shop. You get two choices for cart wheels, the cart casting and a piece of wire to make the cart axle and handle.

Price is \$7.50

RRCL-O-02 - Here is a load of 55 gal oil drums. Can use as a car load or just a bunch of oil drums setting on a lot. The load is 12' long and 5 1/2' wide and 3' high. All resin castings.

Price is \$4.00