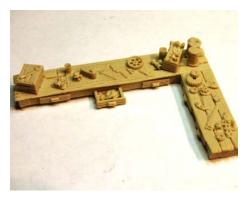

RRS-O-03 - Here is a add-on building you can add to almost any existing building. In the pictures above you can see the shed butted up to another building. Check out the detail cast right into the walls. All you have to do is paint, assemble and place and you have a nice addition to an existing building. This is a 5 piece resin kit that you assemble and paint. The building is 3 1/2" long by 2" wide and 2 1/2" in height at the highest point. The roof is a tin roof and the framing for the rafters is on the inside of the roof. We are even going to throw in our new junk pile of old tires to place outside the shed. **Price is \$29.00.** 