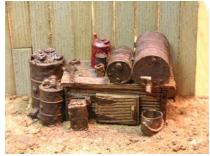

#### WorkBenches

RRWB-O-01 - Classic old workbench. All resin casting. Price is \$5.00

RRWB-O-02 - Classic old workbench. All resin casting. Price is \$5.00.

RRWB-O-03 - Classic old workbench. All resin casting. Price is \$5.00.

RRWB-O-04 - Classic old workbench. All resin casting. Price is \$5.00.

RRWB-O-05 — All three classic old work benches. RRWB-O-02, RRWB-O-03 and RRWB-O-04. All resin casting. **Price is \$13.00**.

RRWB-O-06 — Classic old work bench. All resin casting. Price is \$6.00.

RRWB-O-07 — Classic old work bench. All resin casting. Price is \$7.50.

RRBS-O-02 - Set of barrels 2 open to put junk in. 2 sealed and 2 that can be used as pickle barrels or fire barrels. Also 2 small nail kegs. 8 piece set. All resin castings. **Price is \$6.00** 

RRBS-O-03 - Set of barrels 2 with metal scraps 2 with wood scraps and 2 apple barrels. Also 2 small nail kegs. 8 piece set. All resin castings. **Price is \$6.00** 

RRBS-O-04 - Set of oil drums 2 with metal scraps 1 with wood scraps and 2 with boxes of junk and one with tools on top. 6 piece set. All resin castings. **Price is \$6.00** 

RRBS-O-05 - Set of trash cans lids on some and half on with one spilled. 6 piece set. All resin castings. **Price is \$6.00** 