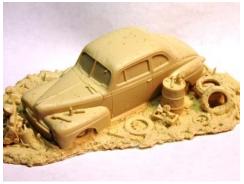

# O Scale Scenes - all castings are sold unpainted

RRMS-O-01 - Here is our first scene for O scale. This junk car is old car is way past its glory days. It's covered in junk and left to time and the elements. All resin castings. Measures 6" by 3 1/2" and 2" high.

Price is \$10.00.

**RRMS-O-02** - Here is the next O Scale Scene. We have all seen this one before the trash trucks use to wake you up once a week to dump the trash. You have a set of trash cans with lids, two w/o a lid, two with the lid half on. and last but not least the spilt can. You also would have a burn barrel to burn your trash. Then check out the dog by the spilt can. And the cat on the fence. The fence is a separate piece add it or leave it off. This is a two piece casting that measures 3 1/2" by 2". Just paint them up and they are good to go. **Price is \$7.50** 