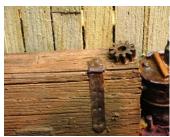

RRJP-O-07 - The old wood box every home had to have one of these. The wood that has just been split is stacked in front with the axe lying against the stack. A trash can and 55 gal drum on the side. Bottles and junk lying around. Check out the hinge detail on the bin. **Price is \$7.50** 