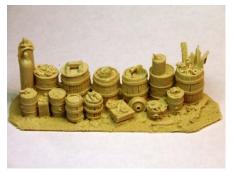

RRBS-O-02 - Set of barrels 2 open to put junk in. 2 sealed and 2 that can be used as pickle barrels or fire barrels. Also 2 small nail kegs. 8 piece set. All resin castings. **Price is \$6.00** 

RRBS-O-03 - Set of barrels 2 with metal scraps 2 with wood scraps and 2 apple barrels. Also 2 small nail kegs. 8 piece set. All resin castings. **Price is \$6.00** 

RRBS-O-04 - Set of oil drums 2 with metal scraps 1 with wood scraps and 2 with boxes of junk and one with tools on top. 6 piece set. All resin castings. **Price is \$6.00** 

RRBS-O-05 - Set of trash cans lids on some and half on with one spilled. 6 piece set. All resin castings. **Price is \$6.00** 