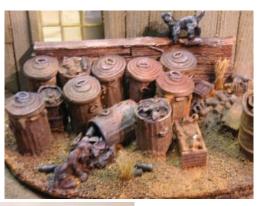

Price is \$10.00.

**RRMS-O-02** - Here is the next O Scale Scene. We have all seen this one before the trash trucks use to wake you up once a week to dump the trash. You have a set of trash cans with lids, two w/o a lid, two with the lid half on. and last but not least the spilt can. You also would have a burn barrel to burn your trash. Then check out the dog by the spilt can. And the cat on the fence. The fence is a separate piece add it or leave it off. This is a two piece casting that measures 3 1/2" by 2". Just paint them up and they are good to go. **Price is \$7.50** 