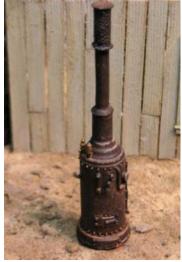

RRSP-O-02 Small steam boiler, You get one boiler and small metal tube and two tops. One top is a spark arrestor and the other top is a flip top to keep the rain out.

Price is \$5.00