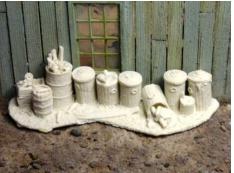

RRBS-O-02 - Set of barrels 2 open to put junk in. 2 sealed and 2 that can be used as pickle barrels or fire barrels. Also 2 small nail kegs. 8 piece set. All resin castings. **Price is \$6.00** 

RRBS-O-03 - Set of barrels 2 with metal scraps 2 with wood scraps and 2 apple barrels. Also 2 small nail kegs. 8 piece set. All resin castings. **Price is \$6.00** 

RRBS-O-04 - Set of oil drums 2 with metal scraps 1 with wood scraps and 2 with boxes of junk and one with tools on top. 6 piece set. All resin castings. **Price is \$6.00** 

RRBS-O-05 - Set of trash cans lids on some and half on with one spilled. 6 piece set. All resin castings. **Price is \$6.00** 