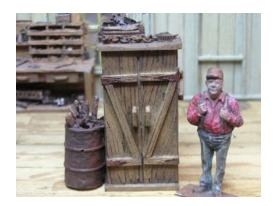

#### **Cabinets**

RRCB-O-01 - Classic old storage cabinet. All resin castings. **Price is \$5.00**.

RRCB-O-02 Classic old storage cabinet with the door open. All resin casting. **Price is \$6.00** 

RRCB-O-03 – Both classic storage cabinets. All resin castings. **Price is \$10.00** 

RRCB-O-04 - Large Storage Shelves - Check out all the cool detail it is loaded. All resin castings. **Price is \$10.00**.