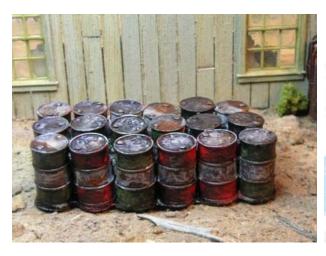

RRCL-O-02 - Here is a load of 55 gal oil drums. Can use as a car load or just a bunch of oil drums setting on a lot. The load is 12' long and 5 1/2' wide and 3' high. All resin castings.

Price is \$4.00