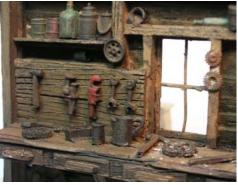

RRS-O-02 - Classic roof access this is from our Felton market. Measures 2 1/2" in length 1 5/8" tall and 1 1/8" in width. All resin castings. As you can see this casting has a lot of unique features like a tool bench on the side. **Price is \$6.00**.