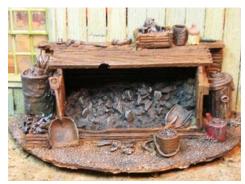

RRJP-O-08 - The old coal bin every home or business had to have one of these. A trash can and 55 gal drum on the side. Bottles and junk lying around. Check out the detail on the bin. **Price is \$7.50** 