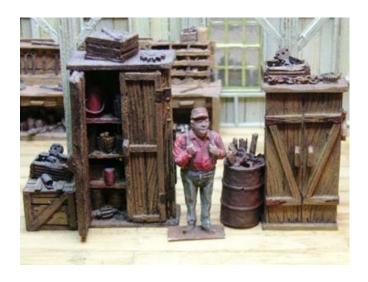

#### **Junk Piles**

Rusty

RRJP-O-01 - Classic old junk pile for behind the shop. Measures 2 1/2" by 1 1/2". All resin casting. **Price is \$6.** 

RRJP-O-02 - Classic old junk pile for behind the shop. Measures 2" by 1". **Price is \$6.50**.

RRJP-O-03 - Classic old junk pile for behind the shop. Measures 4" by 1 ". All resin **Price is \$7.50**.

RRJP-O-04 - Classic old junk pile for behind the shop. Measures 4" by 1 ". **Price is \$7.50**.

RJP-O-05 - Classic old auto junk pile for behind the shop. Measures 6 1/2" by 2 1/4 ". All resin casting. **Price is \$10.00**.

RRJP-O-06 - If the EPA existed back then you would get fined for this one. The casting measures 3 1/4" wide by 1 1/2" tall and 2" deep. All resin casting. **Price is \$7.50** 

#### **Shop Parts**

RRSP-O-01 Classic welding cart seen in every shop. You get two choices for cart wheels, the cart casting and a piece of wire to make the cart axle and handle.

Price is \$7.50