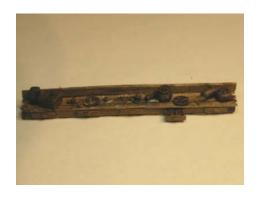

RRCB-O-04 - Large Storage Shelves - Check out all the cool detail it is loaded. All resin castings. **Price is \$10.00**.