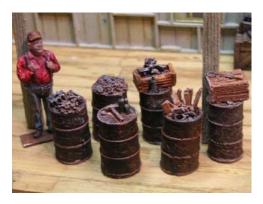

RRBS-O-04 - Set of oil drums 2 with metal scraps 1 with wood scraps and 2 with boxes of junk and one with tools on top. 6 piece set. All resin castings. **Price is \$6.00** 

RRBS-O-05 - Set of trash cans lids on some and half on with one spilled. 6 piece set. All resin castings. **Price is \$6.00** 