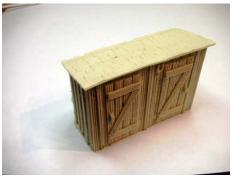

RRCB-O-04 - Large Storage Shelves - Check out all the cool detail it is loaded. All resin castings. **Price is \$10.00**.