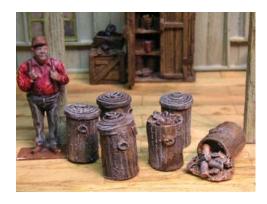

RRBS-O-02 - Set of barrels 2 open to put junk in. 2 sealed and 2 that can be used as pickle barrels or fire barrels. Also 2 small nail kegs. 8 piece set. All resin castings. **Price is \$6.00** 

RRBS-O-03 - Set of barrels 2 with metal scraps 2 with wood scraps and 2 apple barrels. Also 2 small nail kegs. 8 piece set. All resin castings. **Price is \$6.00** 