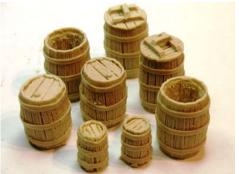

RRBS-O-02 - Set of barrels 2 open to put junk in. 2 sealed and 2 that can be used as pickle barrels or fire barrels. Also 2 small nail kegs. 8 piece set. All resin castings. **Price is \$6.00** 

RRBS-O-03 - Set of barrels 2 with metal scraps 2 with wood scraps and 2 apple barrels. Also 2 small nail kegs. 8 piece set. All resin castings. **Price is \$6.00** 