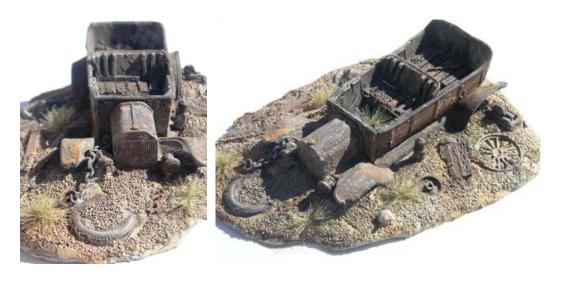

RRMS-O-07 - This one is really cool all that is missing is the bullet holes. Just check out the detail. This old model T has seen better days. The seats rotted years ago and just left the wood slats. The inside of the cab even has dirt molded in. Notice the weed growing in the cab area. This casting is 4" by 3 1/2" and 1" high. All resin casting and comes unpainted.

Price is \$10.00.