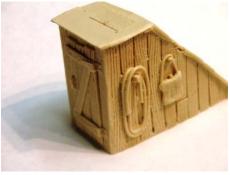

# **Outhouses**

RROH-O-01 - Classic old Out House to enhance any scene. Wood with tar paper roof. All resin casting. **Price is \$5.00** 

RROH-O-02 - Classic old Out House to enhance any scene. Shingle construction. All resin casting. **Price is \$5.00** 

6 12/19/2007

RROH-O-03 - Classic old Out House to enhance any scene. Two hole model wood construction with shingle roof. All resin casting. **Price is \$5.00** 

RROH-O-04 — All three classic old Out Houses to enhance any scene. All resin casting. **Price is \$13.00** 