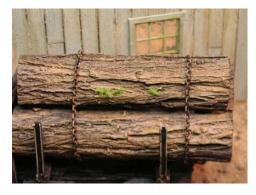

RRLL-O-01 - Log load check out the detail just add some chain and moss. The load is 12' long and 5' high. All resin castings. Price is \$4.00

RRLL-O-02 - Log load check out the detail just add some chain and moss. The load is 12' long and 5' high. All resin castings. Price is \$4.00