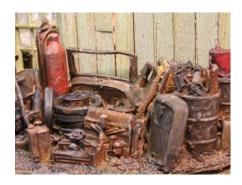

RRJP-O-09 - This could be used as an engine house junk pile. Check out the old railroad parts. Bottles and junk lying around. This one is a natural, you could put it up against a building or stand alone away from the building. A lot of detail. Measures 5 1/2 " by 2 1/2". All resin casting. **Price is \$10.00** 

RRJP-O-12 - This is our latest junk pile of old gas and diesel engines that have been thrown out behind a building. Just check out the chain detail. This casting is 3" by 1 1/2" and 3/4" high. All resin casting and comes unpainted. This casting comes free with our new garage. **Price is \$7.50** 