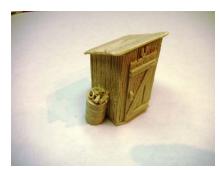

# **Outhouses**

RROH-O-01 - Classic old Out House to enhance any scene. Wood with tar paper roof. All resin casting. **Price is \$5.00** 

RROH-O-02 - Classic old Out House to enhance any scene. Shingle construction. All resin casting. **Price is \$5.00** 