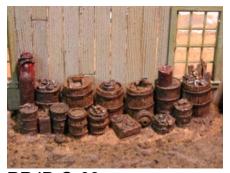

RRBS-O-02 - Set of barrels 2 open to put junk in. 2 sealed and 2 that can be used as pickle barrels or fire barrels. Also 2 small nail kegs. 8 piece set. All resin castings. **Price is \$6.00** 

RRBS-O-03 - Set of barrels 2 with metal scraps 2 with wood scraps and 2 apple barrels. Also 2 small nail kegs. 8 piece set. All resin castings. **Price is \$6.00** 

RRBS-O-04 - Set of oil drums 2 with metal scraps 1 with wood scraps and 2 with boxes of junk and one with tools on top. 6 piece set. All resin castings. **Price is \$6.00** 

RRBS-O-05 - Set of trash cans lids on some and half on with one spilled. 6 piece set. All resin castings. **Price is \$6.00** 