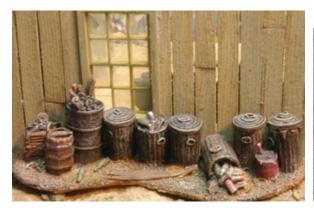

RRBS-O-02 - Set of barrels 2 open to put junk in. 2 sealed and 2 that can be used as pickle barrels or fire barrels. Also 2 small nail kegs. 8 piece set. All resin castings. **Price is \$6.00** 

RRBS-O-03 - Set of barrels 2 with metal scraps 2 with wood scraps and 2 apple barrels. Also 2 small nail kegs. 8 piece set. All resin castings. **Price is \$6.00** 

RRBS-O-04 - Set of oil drums 2 with metal scraps 1 with wood scraps and 2 with boxes of junk and one with tools on top. 6 piece set. All resin castings. **Price is \$6.00** 

RRBS-O-05 - Set of trash cans lids on some and half on with one spilled. 6 piece set. All resin castings. **Price is \$6.00** 