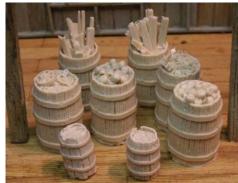

RRBS-O-02 - Set of barrels 2 open to put junk in. 2 sealed and 2 that can be used as pickle barrels or fire barrels. Also 2 small nail kegs. 8 piece set. All resin castings. **Price is \$6.00** 

RRBS-O-03 - Set of barrels 2 with metal scraps 2 with wood scraps and 2 apple barrels. Also 2 small nail kegs. 8 piece set. All resin castings. **Price is \$6.00** 

RRBS-O-04 - Set of oil drums 2 with metal scraps 1 with wood scraps and 2 with boxes of junk and one with tools on top. 6 piece set. All resin castings. **Price is \$6.00** 

RRBS-O-05 - Set of trash cans lids on some and half on with one spilled. 6 piece set. All resin castings. **Price is \$6.00** 