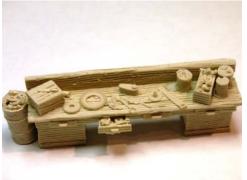

#### WorkBenches

RRWB-O-01 - Classic old workbench. All resin casting. Price is \$5.00

RRWB-O-02 - Classic old workbench. All resin casting. Price is \$5.00.

RRWB-O-03 - Classic old workbench. All resin casting. Price is \$5.00.

RRWB-O-04 - Classic old workbench. All resin casting. Price is \$5.00.

RRWB-O-05 — All three classic old work benches. RRWB-O-02, RRWB-O-03 and RRWB-O-04. All resin casting. **Price is \$13.00**.

RRWB-O-06 — Classic old work bench. All resin casting. Price is \$6.00.

RRWB-O-07 — Classic old work bench. All resin casting. Price is \$7.50.