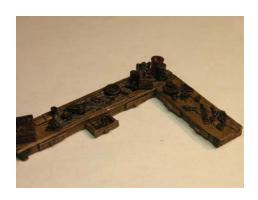

RRS-O-03 - Here is a add-on building you can add to almost any existing building. In the pictures above you can see the shed butted up to another building. Check out the detail cast right into the walls. All you have to do is paint, assemble and place and you have a nice addition to an existing building. This is a 5 piece resin kit that you assemble and paint. The building is 3 1/2" long by 2" wide and 2 1/2" in height at the highest point. The roof is a tin roof and the framing for the rafters is on the inside of the roof. We are even going to throw in our new junk pile of old tires to place outside the shed. **Price is \$29.00.** 