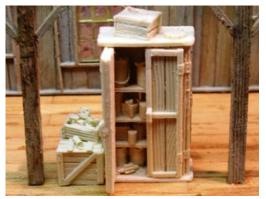

#### **Cabinets**

RRCB-O-01 - Classic old storage cabinet. All resin castings. **Price is \$5.00**.

RRCB-O-02 Classic old storage cabinet with the door open. All resin casting. **Price is \$6.00** 

RRCB-O-03 – Both classic storage cabinets. All resin castings. **Price is \$10.00** 

RRCB-O-04 - Large Storage Shelves - Check out all the cool detail it is loaded. All resin castings. **Price is \$10.00**.