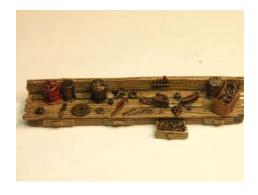

RRCB-O-04 - Large Storage Shelves - Check out all the cool detail it is loaded. All resin castings. **Price is \$10.00**.