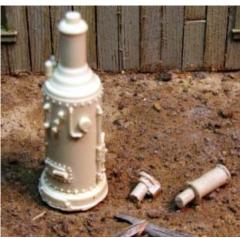

RRSP-O-02 Small steam boiler, You get one boiler and small metal tube and two tops. One top is a spark arrestor and the other top is a flip top to keep the rain out.

Price is \$5.00