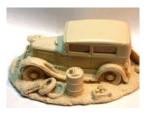

# O Scale Scenes - all castings are sold unpainted

RRMS-O-01 - Here is our first scene for O scale. This junk car is old car is way past its glory days. It's covered in junk and left to time and the elements. All resin castings. Measures 6" by 3 1/2" and 2" high.

Price is \$10.00.

**RRMS-O-02** - Here is the next O Scale Scene. We have all seen this one before the trash trucks use to wake you up once a week to dump the trash. You have a set of trash cans with lids, two w/o a lid, two with the lid half on. and last but not least the spilt can. You also would have a burn barrel to burn your trash. Then check out the dog by the spilt can. And the cat on the fence. The fence is a separate piece add it or leave it off. This is a two piece casting that measures 3 1/2" by 2". Just paint them up and they are good to go. **Price is \$7.50** 