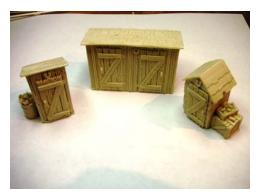

# **Outhouses**

RROH-O-01 - Classic old Out House to enhance any scene. Wood with tar paper roof. All resin casting. **Price is \$5.00** 

RROH-O-02 - Classic old Out House to enhance any scene. Shingle construction. All resin casting. **Price is \$5.00** 

6 12/19/2007

RROH-O-03 - Classic old Out House to enhance any scene. Two hole model wood construction with shingle roof. All resin casting. **Price is \$5.00** 

RROH-O-04 — All three classic old Out Houses to enhance any scene. All resin casting. **Price is \$13.00** 