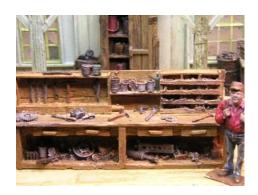

#### WorkBenches

RRWB-O-01 - Classic old workbench. All resin casting. Price is \$5.00

RRWB-O-02 - Classic old workbench. All resin casting. Price is \$5.00.

RRWB-O-03 - Classic old workbench. All resin casting. Price is \$5.00.

RRWB-O-04 - Classic old workbench. All resin casting. Price is \$5.00.

RRWB-O-05 — All three classic old work benches. RRWB-O-02, RRWB-O-03 and RRWB-O-04. All resin casting. **Price is \$13.00**.

RRWB-O-06 — Classic old work bench. All resin casting. Price is \$6.00.

RRWB-O-07 — Classic old work bench. All resin casting. Price is \$7.50.