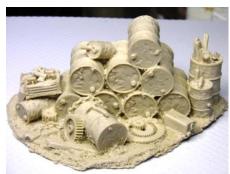

RRBS-O-02 - Set of barrels 2 open to put junk in. 2 sealed and 2 that can be used as pickle barrels or fire barrels. Also 2 small nail kegs. 8 piece set. All resin castings. **Price is \$6.00** 

RRBS-O-03 - Set of barrels 2 with metal scraps 2 with wood scraps and 2 apple barrels. Also 2 small nail kegs. 8 piece set. All resin castings. **Price is \$6.00** 

RRBS-O-04 - Set of oil drums 2 with metal scraps 1 with wood scraps and 2 with boxes of junk and one with tools on top. 6 piece set. All resin castings. **Price is \$6.00** 

RRBS-O-05 - Set of trash cans lids on some and half on with one spilled. 6 piece set. All resin castings. **Price is \$6.00** 