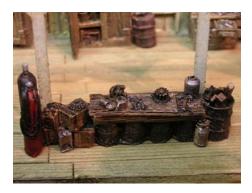

#### WorkBenches

RRWB-O-01 - Classic old workbench. All resin casting. Price is \$5.00

RRWB-O-02 - Classic old workbench. All resin casting. Price is \$5.00.

RRWB-O-03 - Classic old workbench. All resin casting. Price is \$5.00.

RRWB-O-04 - Classic old workbench. All resin casting. Price is \$5.00.

RRWB-O-05 — All three classic old work benches. RRWB-O-02, RRWB-O-03 and RRWB-O-04. All resin casting. **Price is \$13.00**.

RRWB-O-06 — Classic old work bench. All resin casting. Price is \$6.00.

RRWB-O-07 — Classic old work bench. All resin casting. Price is \$7.50.