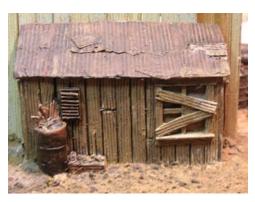

RRS-O-03 - Here is a add-on building you can add to almost any existing building. In the pictures above you can see the shed butted up to another building. Check out the detail cast right into the walls. All you have to do is paint, assemble and place and you have a nice addition to an existing building. This is a 5 piece resin kit that you assemble and paint. The building is 3 1/2" long by 2" wide and 2 1/2" in height at the highest point. The roof is a tin roof and the framing for the rafters is on the inside of the roof. We are even going to throw in our new junk pile of old tires to place outside the shed. **Price is \$29.00.** 