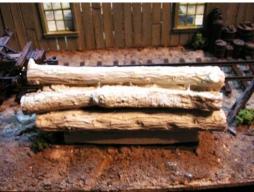

RRLL-O-01 - Log load check out the detail just add some chain and moss. The load is 12' long and 5' high. All resin castings. Price is \$4.00

RRLL-O-02 - Log load check out the detail just add some chain and moss. The load is 12' long and 5' high. All resin castings. Price is \$4.00

RRLL-O-03 - Log load with smaller logs for the east coast loggers. Check out the detail just add some chain and moss. The load is shown on a Bachmann Log Car. The load is 12' long and 5' high. All resin castings.