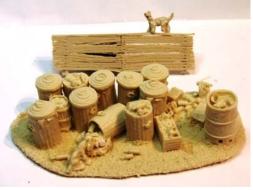

Price is \$10.00.

**RRMS-O-02** - Here is the next O Scale Scene. We have all seen this one before the trash trucks use to wake you up once a week to dump the trash. You have a set of trash cans with lids, two w/o a lid, two with the lid half on. and last but not least the spilt can. You also would have a burn barrel to burn your trash. Then check out the dog by the spilt can. And the cat on the fence. The fence is a separate piece add it or leave it off. This is a two piece casting that measures 3 1/2" by 2". Just paint them up and they are good to go. **Price is \$7.50** 