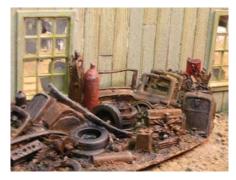

RRJP-O-11 - This is our latest junk pile of old tires that have been thrown out behind a building. Just check out the chain detail. This casting is 3" by 1 1/2" and 3/4" high. All resin casting and comes unpainted. This casting comes free with our new shed building. **Price is \$6.50** 

RRJP-O-12 - This is our latest junk pile of old gas and diesel engines that have been thrown out behind a building. Just check out the chain detail. This casting is 3" by 1 1/2" and 3/4" high. All resin casting and comes unpainted. This casting comes free with our new garage. **Price is \$7.50** 