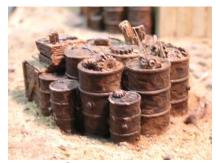

RRBS-O-02 - Set of barrels 2 open to put junk in. 2 sealed and 2 that can be used as pickle barrels or fire barrels. Also 2 small nail kegs. 8 piece set. All resin castings. **Price is \$6.00** 

RRBS-O-03 - Set of barrels 2 with metal scraps 2 with wood scraps and 2 apple barrels. Also 2 small nail kegs. 8 piece set. All resin castings. **Price is \$6.00** 

RRBS-O-04 - Set of oil drums 2 with metal scraps 1 with wood scraps and 2 with boxes of junk and one with tools on top. 6 piece set. All resin castings. **Price is \$6.00** 

RRBS-O-05 - Set of trash cans lids on some and half on with one spilled. 6 piece set. All resin castings. **Price is \$6.00** 