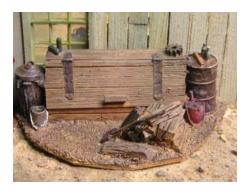

RRJP-O-07 - The old wood box every home had to have one of these. The wood that has just been split is stacked in front with the axe lying against the stack. A trash can and 55 gal drum on the side. Bottles and junk lying around. Check out the hinge detail on the bin. **Price is \$7.50** 