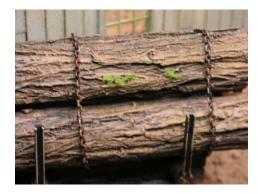

RRLL-O-01 - Log load check out the detail just add some chain and moss. The load is 12' long and 5' high. All resin castings. Price is \$4.00

RRLL-O-02 - Log load check out the detail just add some chain and moss. The load is 12' long and 5' high. All resin castings. Price is \$4.00