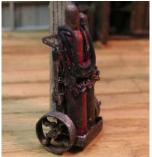

#### **Shop Parts**

RRSP-O-01 Classic welding cart seen in every shop. You get two choices for cart wheels, the cart casting and a piece of wire to make the cart axle and handle.

Price is \$7.50