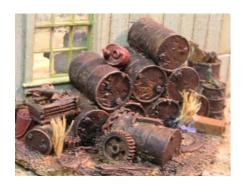

RRBS-O-02 - Set of barrels 2 open to put junk in. 2 sealed and 2 that can be used as pickle barrels or fire barrels. Also 2 small nail kegs. 8 piece set. All resin castings. **Price is \$6.00** 

RRBS-O-03 - Set of barrels 2 with metal scraps 2 with wood scraps and 2 apple barrels. Also 2 small nail kegs. 8 piece set. All resin castings. **Price is \$6.00** 

RRBS-O-04 - Set of oil drums 2 with metal scraps 1 with wood scraps and 2 with boxes of junk and one with tools on top. 6 piece set. All resin castings. **Price is \$6.00** 

RRBS-O-05 - Set of trash cans lids on some and half on with one spilled. 6 piece set. All resin castings. **Price is \$6.00** 