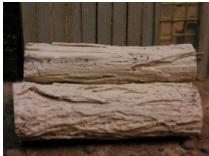

RRLL-O-03 - Log load with smaller logs for the east coast loggers. Check out the detail just add some chain and moss. The load is shown on a Bachmann Log Car. The load is 12' long and 5' high. All resin castings.