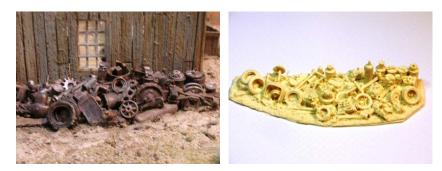

**RRJP-H-19** - This casting is a complete junk yard. The casting measures 5 1/2" by 3". You could cut this one up into several castings. All resin casting. **Price is \$8.00** 

**RRJP-H-20** - This is a casting of an old derelict shay engine. That would look great behind an engine house, logging railroad or mining railroad. The casting measures 6 1/2" by 2 3/4" and 2" tall. All resin unpainted casting. Price is \$13.00