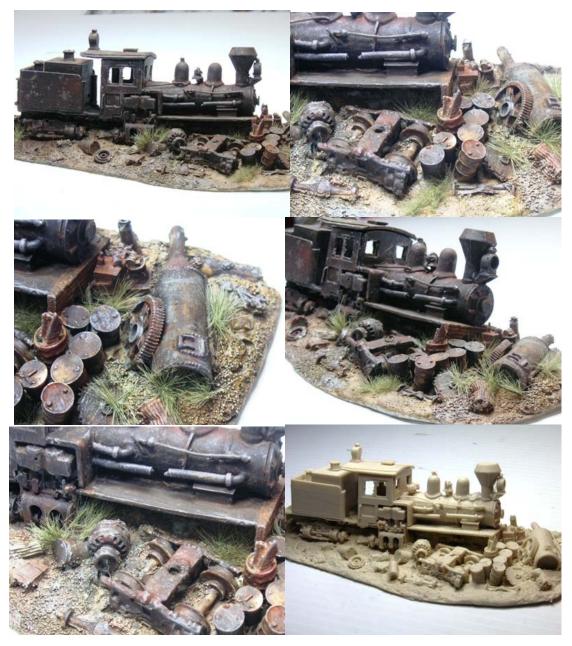

**RRJP-H-19** - This casting is a complete junk yard. The casting measures 5 1/2" by 3". You could cut this one up into several castings. All resin casting. **Price is \$8.00** 

**RRJP-H-20** - This is a casting of an old derelict shay engine. That would look great behind an engine house, logging railroad or mining railroad. The casting measures 6 1/2" by 2 3/4" and 2" tall. All resin unpainted casting. Price is \$13.00