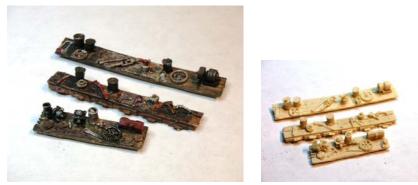

**RRWB-H-06** - Classic work bench with welding tanks. All resin castings. **Price is \$4.00**.

**RRWB-H-07** - Here is a new set of work benches from the backwoods garage. Just check out the great detail. You get all three work benches in the set. All resin casting. **Price is \$5.00** 

**RRWB-H-087** - Here is a new set of work bench and parts bin. Just check out the great detail. You get the work bench and parts bins in the set. All resin casting. **Price is \$5.00** 