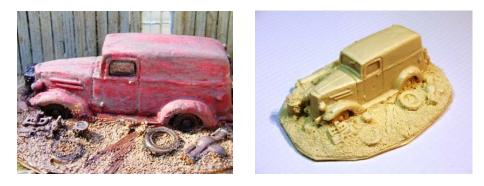

RRJP-H-14 - This old junk car will look great behind your building 3 " long. All resin casting. **Price is \$4.50** 

RRJP-H-15 - Here is a stack of oil drums that will look great behind any shop building on your layout. If the EPA existed back then you would get fined for this one. The casting is 2" long and 1" deep. All resin casting. **Price is \$4.00**.

RRMS-H-05 -Here is another great junk car that can be placed behind an old building. The auto has a wood bed. Lots of junk laying around. If you only want the car do like I do some times and cut the rest of the casting out. The casting measure 3 1/2" by 2 3/4" by 1". **Price is \$6.00.** 