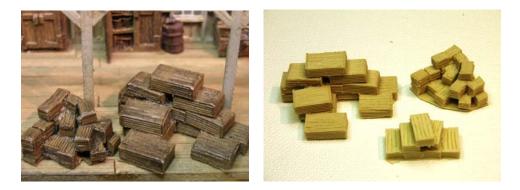

**At the back of the catalog you will find a order form and shipping costs** 

HO Scale Castings Price list

Junk Piles

Rusty

RRJP-H-01 - Classic old junk pile to lean against any building. All resin casting. **Price is \$3.50**.

RRJP-H-02 - 2 junk piles to lean against your buildings. All resin castings. **Price is \$3.50** 

RRJP-H-03 - This pile of junk will look great behind your building 3 1/2 inches long. All resin castings. **Price is \$6.00**.

1 12/21/2007

RRJP-H-04 - Another pile of junk will look great beside your building 3 3/4" long. All resin castings. **Price is \$6.00.** 

RRJP-H-05 - This pile of junk will look great beside your building 3 " long. All resin castings. **Price is \$6.00** 

RRJP-H-06 - This pile of junk will look great beside your building 2 1/4 " long. All resin castings. **Price is \$4.00**.

RRJP-H-07 - This pile of junk will look great beside your building 1 3/4 " long. All resin castings. **Price is \$4.00.** 

RRJP-H-08 - This pile of junk will look great beside your building 2 1/4 " long. All resin castings. **Price is \$4.00**.

RRJP-H-09 - This pile of junk will look great beside your building 1 " long. All resin castings. **Price is \$4.00**.

RRJP-H-10 - This pile of junk will look great beside your building 1 " long. All resin castings. **Price is \$4.00.** 

RRJP-H-11 - This pile of junk will look great beside your building 1 " long. All resin castings. **Price is \$4.00.** 

RRJP-H-12 - This pile of auto junk will look great beside your building 4 " long. All resin castings. **Price is \$6.00.** 

RRJP-H-13 - This rural gas station will look great beside your building 2 1/2 " long. All resin casting. **Price is \$4.00**.

RRJP-H-14 - This old junk car will look great behind your building 3 " long. All resin casting. **Price is \$4.50** 

RRJP-H-15 - Here is a stack of oil drums that will look great behind any shop building on your layout. If the EPA existed back then you would get fined for this one. The casting is 2" long and 1" deep. All resin casting. **Price is \$4.00**.

RRJP-H-16 - Here is a junk pile for your engine house. This casting has logging junk and some shay parts. The casting is 4 1/2" long and 1 3/4" deep. All resin casting. **Price is \$6.00**.

**RRJP-H-17** - This casting is another junk car. The casting is a 1927 Chevrolet Cabriolet Sports Coupe that has seen better days. The original cars were sold by Harry Brunk a few years ago. Harry has granted Rusty Rail the right to cast this car and the 4 door version in a junk scene. So I hope you enjoy this one. I will have some more junk cars coming soon. All resin casting. **Price is \$6.00**.

**RRJP-H-18** - This casting is another junk car. The casting is a 1935 Ford and the end of the line and in the bone yard. I will have some more junk cars coming soon. All resin casting. **Price is \$6.00.** 

**RRJP-H-19** - This casting is a complete junk yard. The casting measures 5 1/2" by 3". You could cut this one up into several castings. All resin casting. **Price is \$8.00** 

**RRJP-H-20** - This is a casting of an old derelict shay engine. That would look great behind an engine house, logging railroad or mining railroad. The casting measures 6 1/2" by 2 3/4" and 2" tall. All resin unpainted casting. Price is \$13.00