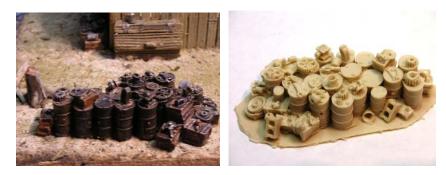

**RRJP-H-19** - This casting is a complete junk yard. The casting measures 5 1/2" by 3". You could cut this one up into several castings. All resin casting. **Price is \$8.00** 

**RRJP-H-20** - This is a casting of an old derelict shay engine. That would look great behind an engine house, logging railroad or mining railroad. The casting measures 6 1/2" by 2 3/4" and 2" tall. All resin unpainted casting. Price is \$13.00