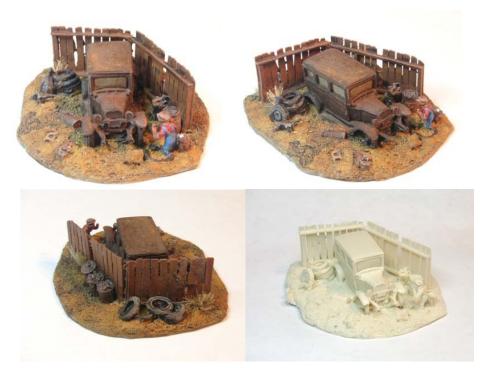

RRK-H-03 - Here is a our latest HO kit the single car garage w/interior. I can remember these garages when I was a kid full of old junk and cob webs. I added all the interior for you all you have to do is paint it and some minor assembly. The base has some great detail as you can see in the pictures below. All you need to to do is add your favorite car and you are good to go. The kit is designed to be a single car garage behind a house that lets out into the alley behind the house. You can see the trash cans in the alley. If that does not work for your knock down the fences and have a stand alone garage. A lot of different things you can do with this one. The car in pictures below is not included. Will make another home garage with peaked roof in the future. The base measures 4" by 3 1/2". The kit does require some minor assembly and painting.