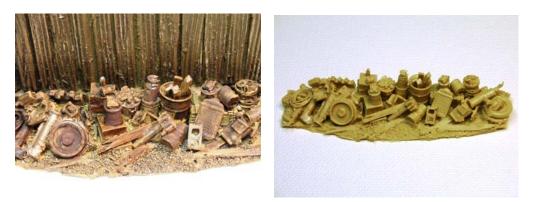

**RRJP-H-19** - This casting is a complete junk yard. The casting measures 5 1/2" by 3". You could cut this one up into several castings. All resin casting. **Price is \$8.00** 

**RRJP-H-20** - This is a casting of an old derelict shay engine. That would look great behind an engine house, logging railroad or mining railroad. The casting measures 6 1/2" by 2 3/4" and 2" tall. All resin unpainted casting. Price is \$13.00