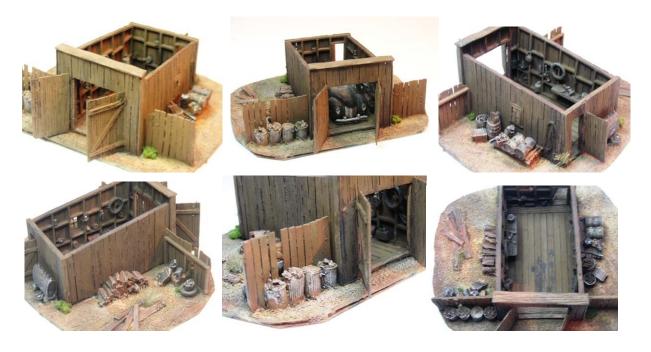

RRK-H-03 - Here is a our latest HO kit the single car garage w/interior. I can remember these garages when I was a kid full of old junk and cob webs. I added all the interior for you all you have to do is paint it and some minor assembly. The base has some great detail as you can see in the pictures below. All you need to to do is add your favorite car and you are good to go. The kit is designed to be a single car garage behind a house that lets out into the alley behind the house. You can see the trash cans in the alley. If that does not work for your knock down the fences and have a stand alone garage. A lot of different things you can do with this one. The car in pictures below is not included. Will make another home garage with peaked roof in the future. The base measures 4" by 3 1/2". The kit does require some minor assembly and painting.