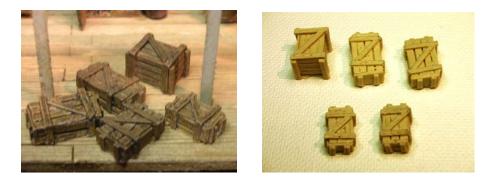

# **Boxes n Stuff**

RRBS-H-01 - Classic old boxes to enhance any scene. 5 piece set. All resin castings. **Price is \$2.50**.

RRBS-H-02 - Boxes that fit in a corner enhance any scene. 3 piece set. All resin castings. **Price is \$2.50**.