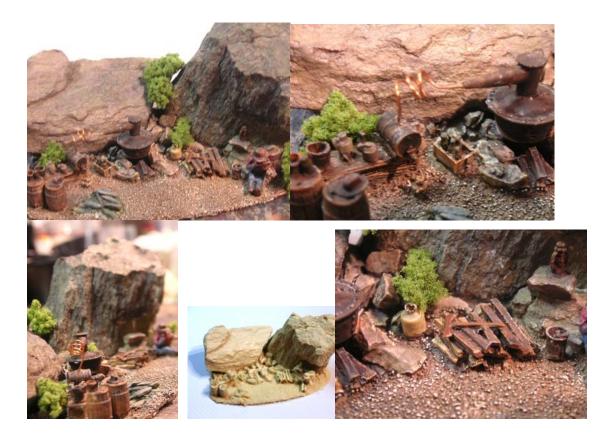

RRJP-H-16 - Here is a junk pile for your engine house. This casting has logging junk and some shay parts. The casting is 4 1/2" long and 1 3/4" deep. All resin casting. **Price is \$6.00**.

**RRJP-H-17** - This casting is another junk car. The casting is a 1927 Chevrolet Cabriolet Sports Coupe that has seen better days. The original cars were sold by Harry Brunk a few years ago. Harry has granted Rusty Rail the right to cast this car and the 4 door version in a junk scene. So I hope you enjoy this one. I will have some more junk cars coming soon. All resin casting. **Price is \$6.00**.

**RRJP-H-18** - This casting is another junk car. The casting is a 1935 Ford and the end of the line and in the bone yard. I will have some more junk cars coming soon. All resin casting. **Price is \$6.00.** 

**RRJP-H-19** - This casting is a complete junk yard. The casting measures 5 1/2" by 3". You could cut this one up into several castings. All resin casting. **Price is \$8.00** 

**RRJP-H-20** - This is a casting of an old derelict shay engine. That would look great behind an engine house, logging railroad or mining railroad. The casting measures 6 1/2" by 2 3/4" and 2" tall. All resin unpainted casting. Price is \$13.00