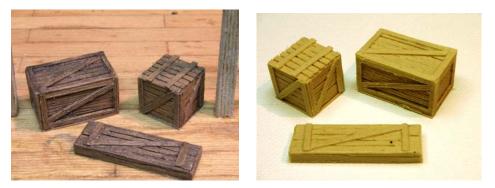

# **Boxes n Stuff**

RRBS-H-01 - Classic old boxes to enhance any scene. 5 piece set. All resin castings. **Price is \$2.50**.

RRBS-H-02 - Boxes that fit in a corner enhance any scene. 3 piece set. All resin castings. **Price is \$2.50**.

RRBS-H-03 – Large shipping boxes that fit in a corner enhance any scene. 3 piece set. All resin castings. **Price is \$2.50** 

RRSF-H-01 - Storage bin and Solvent barrels. 2 piece set. All resin castings. **Price is \$3.50** 