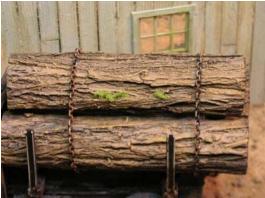

RRSF-H-02 - Coal bin and Pipe rack. 2 piece set. All resin castings. **Price is \$3.50**.

RRSF-H-03 - Storage bins full of junk. 2 piece set. All resin castings. **Price is \$3.50**.

RRLL-H-01 – Check out this large log load. Just paint and add some moss. 22' long and 10' high. All resin casting. **Price is \$4.00** 

RRLL-H-02 – Check out this large log load. Just paint and add some moss. 22' long and 10' high. All resin casting. **Price is \$4.00** 

RRSP-H-02 Large steam boiler, you get one boiler and small metal tube and two tops. One top is a spark arrestor and the other top is a flip top to keep the rain out. **Price is \$5.00** 