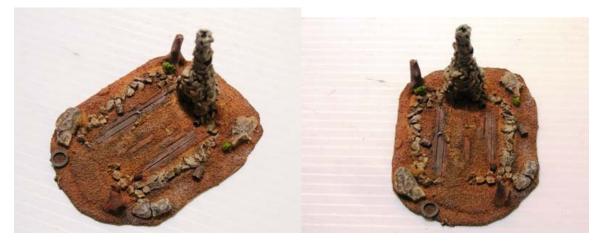

## **HO Scenes**

**RRMS-H-01** - Here is our first scene for HO. This is a Moon Shine Still that will fit nicely in some back woods area. Just check out the details, the jugs ready to fill, a stack of firewood to keep the still running, a pile of corn for mash, even a good old boy taking it easy. So check out the pictures above and see what you could do with this one. All resin castings. Measures 4" by 2 1/2" and 2" high. Price is \$10.00