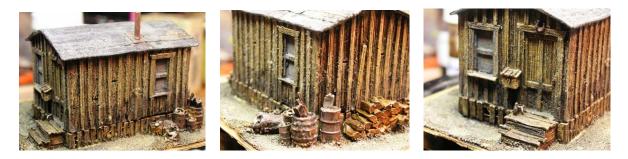

RRMS-H-04 - We have all came upon a ruin of a old house or cabin with only the chimney standing and some of the foundation. This scene can be dropped in to any place on your layout out in the boon docks. Some of the wood floor and junk are still laying around. The casting measure 4" by 3" by 2". Price is \$5.00.