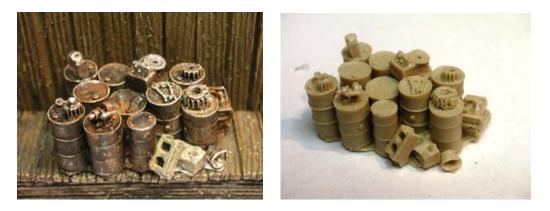

RRJP-H-14 - This old junk car will look great behind your building 3 " long. All resin casting. **Price is \$4.50** 

RRJP-H-15 - Here is a stack of oil drums that will look great behind any shop building on your layout. If the EPA existed back then you would get fined for this one. The casting is 2" long and 1" deep. All resin casting. **Price is \$4.00**.