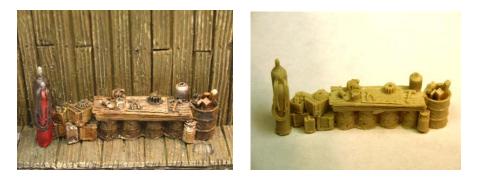

## **HO Scenes**

**RRMS-H-01** - Here is our first scene for HO. This is a Moon Shine Still that will fit nicely in some back woods area. Just check out the details, the jugs ready to fill, a stack of firewood to keep the still running, a pile of corn for mash, even a good old boy taking it easy. So check out the pictures above and see what you could do with this one. All resin castings. Measures 4" by 2 1/2" and 2" high. Price is \$10.00