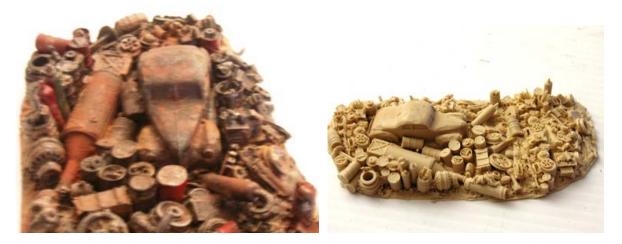

**RRJP-H-19** - This casting is a complete junk yard. The casting measures 5 1/2" by 3". You could cut this one up into several castings. All resin casting. **Price is \$8.00** 

**RRJP-H-20** - This is a casting of an old derelict shay engine. That would look great behind an engine house, logging railroad or mining railroad. The casting measures 6 1/2" by 2 3/4" and 2" tall. All resin unpainted casting. Price is \$13.00