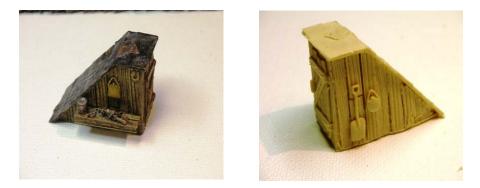

# **Outhouses**

RROH-H-01 - Classic old Out Houses to enhance any scene. 3 piece set. All resin castings. **Price is \$5.00** 

ROH-H-02 - classic old Out House with interior and someone inside to enhance any scene. You get the four unpainted castings. All resin castings. **Price \$4.00**.