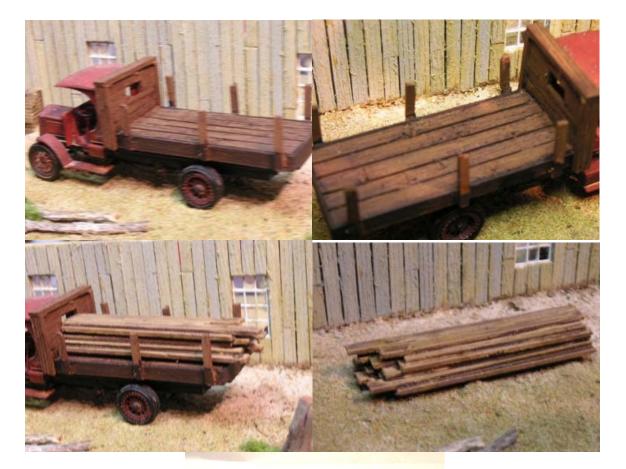

RRTK-H-02 - Here is another HO scale truck conversion. This is a Jordan Highway Miniatures Packard truck kit with our resin flatbed with removable lumber load. This should also fit on the Jordan Mack truck. More of these to come. Some fun stuff that will turn heads. This price does not include the truck just the resin conversion kit only . **Price is \$7.50**.