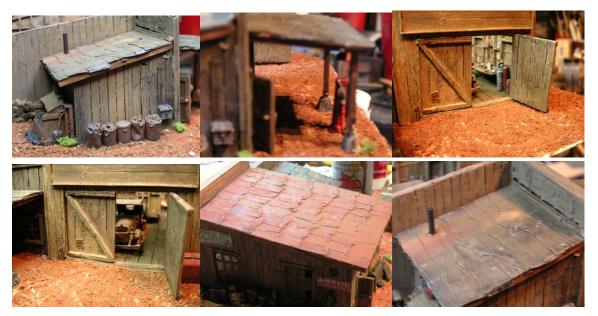

### HO Kit Price list

RRK-H-01 - This is our first all resin kit with complete interior. The kit is of a backwoods garage. It comes with a resin base and all the walls and lift off roofs. The gas pump and a set of separate castings come with the kit. The interior is complete with work benches, tires etc. The detail is also molded into the wall framing with cans and tools. This kit is simple to build and will offer detail that will have everyone looking twice to see what they missed. I have even developed simple painting directions to make the resin look like wood. So check it out and see if this is a kit that would fit on your layout. The kit comes with paper signs. In fact we even threw in a outhouse. I will offer this one built and painted for those of you that asked.