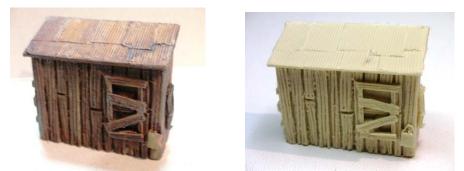

### **Shacks**

RRS-H-01 - Classic old lean to shack lean against any building. Measures 2 5/8" in length 1 1/4" tall and 5/8" in width. All resin castings. As with all of our castings they are hand carved and have unique details. **Price is \$5.00.** 