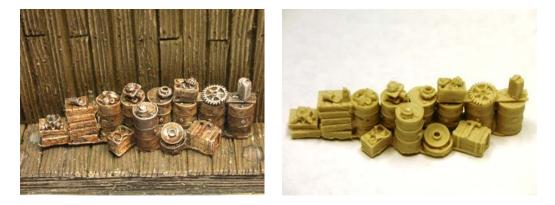

RRJP-H-12 - This pile of auto junk will look great beside your building 4 " long. All resin castings. **Price is \$6.00.** 

RRJP-H-13 - This rural gas station will look great beside your building 2 1/2 " long. All resin casting. **Price is \$4.00**.

RRJP-H-14 - This old junk car will look great behind your building 3 " long. All resin casting. **Price is \$4.50** 

RRJP-H-15 - Here is a stack of oil drums that will look great behind any shop building on your layout. If the EPA existed back then you would get fined for this one. The casting is 2" long and 1" deep. All resin casting. **Price is \$4.00**.