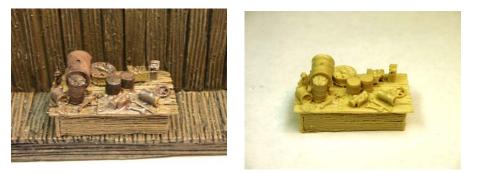

## **HO Scenes**

**RRMS-H-01** - Here is our first scene for HO. This is a Moon Shine Still that will fit nicely in some back woods area. Just check out the details, the jugs ready to fill, a stack of firewood to keep the still running, a pile of corn for mash, even a good old boy taking it easy. So check out the pictures above and see what you could do with this one. All resin castings. Measures 4" by 2 1/2" and 2" high. Price is \$10.00