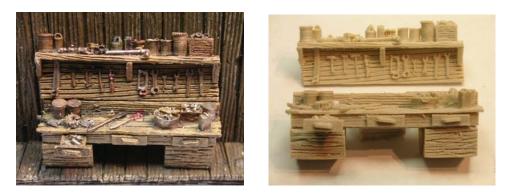

# **Workbenches**

RRWB-H-01 - Classic old workbench with cabinet. All resin casting. Price is \$5.00.

12 12/21/2007

RRWB-H-02 - Workbench with cabinet. All resin castings. Price is \$4.00.

**RRWB-H-03** - An assortment of 4 workbenches. All resin castings. Price is \$10.00.

RRWB-H-04 - Classic workbench for you metal shop. Tread Plate top and corrugated tin side and a lot of tools. All resin casting. **Price is \$5.00**.

RRWB-H-05 - Classic workbench with solvent barrel. All resin casting. **Price is \$4.00**.

**RRWB-H-06** - Classic work bench with welding tanks. All resin castings. **Price is \$4.00**.

**RRWB-H-07** - Here is a new set of work benches from the backwoods garage. Just check out the great detail. You get all three work benches in the set. All resin casting. **Price is \$5.00** 

**RRWB-H-087** - Here is a new set of work bench and parts bin. Just check out the great detail. You get the work bench and parts bins in the set. All resin casting. **Price is \$5.00** 