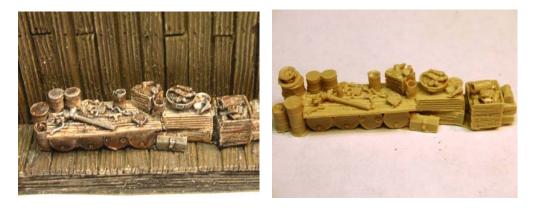

RRJP-H-16 - Here is a junk pile for your engine house. This casting has logging junk and some shay parts. The casting is 4 1/2" long and 1 3/4" deep. All resin casting. **Price is \$6.00**.

**RRJP-H-17** - This casting is another junk car. The casting is a 1927 Chevrolet Cabriolet Sports Coupe that has seen better days. The original cars were sold by Harry Brunk a few years ago. Harry has granted Rusty Rail the right to cast this car and the 4 door version in a junk scene. So I hope you enjoy this one. I will have some more junk cars coming soon. All resin casting. **Price is \$6.00**.