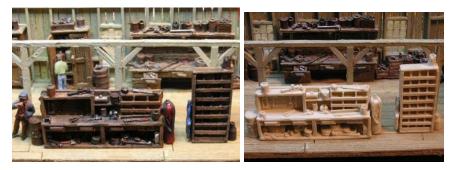

# **Workbenches**

RRWB-H-01 - Classic old workbench with cabinet. All resin casting. Price is \$5.00.

12 12/21/2007

RRWB-H-02 - Workbench with cabinet. All resin castings. Price is \$4.00.

**RRWB-H-03** - An assortment of 4 workbenches. All resin castings. Price is \$10.00.