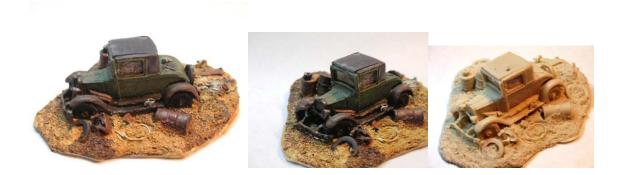

RRJP-H-14 - This old junk car will look great behind your building 3 " long. All resin casting. **Price is \$4.50** 

RRJP-H-15 - Here is a stack of oil drums that will look great behind any shop building on your layout. If the EPA existed back then you would get fined for this one. The casting is 2" long and 1" deep. All resin casting. **Price is \$4.00**.

RRJP-H-16 - Here is a junk pile for your engine house. This casting has logging junk and some shay parts. The casting is 4 1/2" long and 1 3/4" deep. All resin casting. **Price is \$6.00**.

**RRJP-H-17** - This casting is another junk car. The casting is a 1927 Chevrolet Cabriolet Sports Coupe that has seen better days. The original cars were sold by Harry Brunk a few years ago. Harry has granted Rusty Rail the right to cast this car and the 4 door version in a junk scene. So I hope you enjoy this one. I will have some more junk cars coming soon. All resin casting. **Price is \$6.00**.

**RRJP-H-18** - This casting is another junk car. The casting is a 1935 Ford and the end of the line and in the bone yard. I will have some more junk cars coming soon. All resin casting. **Price is \$6.00.** 