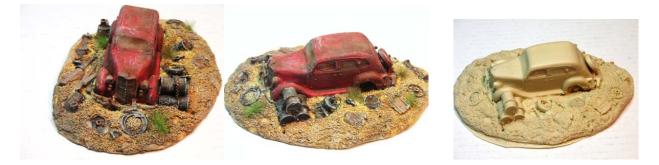

**RRMS-H-03** - This casting is another junk car. The car is a 1927 Chevrolet sedan that has seen better days. The original cars were sold by Harry Brunk a few years ago. Harry has granted Rusty Rail the right to cast these cars and we cast the 2 door version in last months news letter, in a junk scene. So I hope you enjoy this one. Check out the fence this is molded into the casting. This is a one piece casting. That back fence is begging for some old posters. This car could be behind a house the trash cans in the alley. I will have some more junk cars coming soon. All resin castings. Measures 3" by 2 1/2" and 1" high.

RRMS-H-05 -Here is another great junk car that can be placed behind an old building. The auto has a wood bed. Lots of junk laying around. If you only want the car do like I do some times and cut the rest of the casting out. The casting measure 3 1/2" by 2 3/4" by 1". **Price is \$6.00.** 