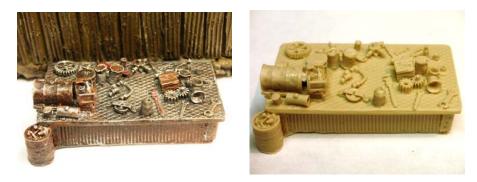

**RRWB-H-06** - Classic work bench with welding tanks. All resin castings. **Price is \$4.00**.

**RRWB-H-07** - Here is a new set of work benches from the backwoods garage. Just check out the great detail. You get all three work benches in the set. All resin casting. **Price is \$5.00** 

**RRWB-H-087** - Here is a new set of work bench and parts bin. Just check out the great detail. You get the work bench and parts bins in the set. All resin casting. **Price is \$5.00** 