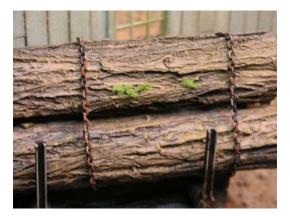

RRSF-H-02 - Coal bin and Pipe rack. 2 piece set. All resin castings. **Price is \$3.50**.

RRSF-H-03 - Storage bins full of junk. 2 piece set. All resin castings. **Price is \$3.50**.

RRLL-H-01 – Check out this large log load. Just paint and add some moss. 22' long and 10' high. All resin casting. **Price is \$4.00** 

RRLL-H-02 – Check out this large log load. Just paint and add some moss. 22' long and 10' high. All resin casting. **Price is \$4.00** 

RRSP-H-02 Large steam boiler, you get one boiler and small metal tube and two tops. One top is a spark arrestor and the other top is a flip top to keep the rain out. **Price is \$5.00** 