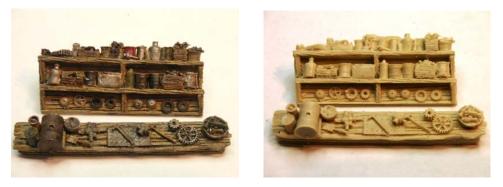

# **Cabinets**

RRCB-H-01 - Classic old storage cabinets. 2 cabinets full of junk. All resin castings. **Price is \$7.00**.

RRCB-H-02 - Classic old storage cabinets. 2 cabinets full of junk. All resin castings. **Price is \$4.50** 

RRCB-H-04 - Classic old storage shelves. 2 shelves full of junk. All resin castings. **Price is \$4.00**.