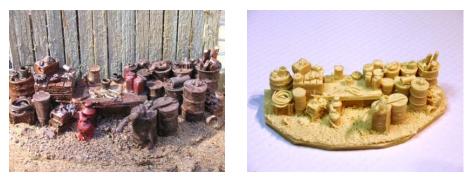

**RRJP-H-19** - This casting is a complete junk yard. The casting measures 5 1/2" by 3". You could cut this one up into several castings. All resin casting. **Price is \$8.00** 

**RRJP-H-20** - This is a casting of an old derelict shay engine. That would look great behind an engine house, logging railroad or mining railroad. The casting measures 6 1/2" by 2 3/4" and 2" tall. All resin unpainted casting. Price is \$13.00