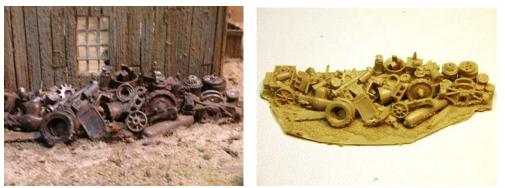

RRJP-H-16 - Here is a junk pile for your engine house. This casting has logging junk and some shay parts. The casting is 4 1/2" long and 1 3/4" deep. All resin casting. **Price is \$6.00**.

**RRJP-H-17** - This casting is another junk car. The casting is a 1927 Chevrolet Cabriolet Sports Coupe that has seen better days. The original cars were sold by Harry Brunk a few years ago. Harry has granted Rusty Rail the right to cast this car and the 4 door version in a junk scene. So I hope you enjoy this one. I will have some more junk cars coming soon. All resin casting. **Price is \$6.00**.

**RRJP-H-19** - This casting is a complete junk yard. The casting measures 5 1/2" by 3". You could cut this one up into several castings. All resin casting. **Price is \$8.00** 

**RRJP-H-20** - This is a casting of an old derelict shay engine. That would look great behind an engine house, logging railroad or mining railroad. The casting measures 6 1/2" by 2 3/4" and 2" tall. All resin unpainted casting. Price is \$13.00