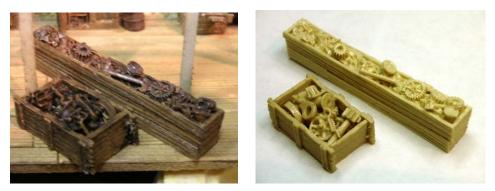

RRJP-H-16 - Here is a junk pile for your engine house. This casting has logging junk and some shay parts. The casting is 4 1/2" long and 1 3/4" deep. All resin casting. **Price is \$6.00**.

**RRJP-H-17** - This casting is another junk car. The casting is a 1927 Chevrolet Cabriolet Sports Coupe that has seen better days. The original cars were sold by Harry Brunk a few years ago. Harry has granted Rusty Rail the right to cast this car and the 4 door version in a junk scene. So I hope you enjoy this one. I will have some more junk cars coming soon. All resin casting. **Price is \$6.00**.