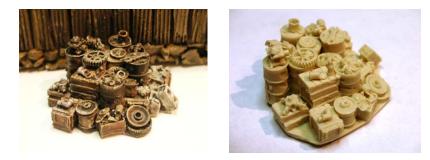

RRJP-H-16 - Here is a junk pile for your engine house. This casting has logging junk and some shay parts. The casting is 4 1/2" long and 1 3/4" deep. All resin casting. **Price is \$6.00**.

**RRJP-H-17** - This casting is another junk car. The casting is a 1927 Chevrolet Cabriolet Sports Coupe that has seen better days. The original cars were sold by Harry Brunk a few years ago. Harry has granted Rusty Rail the right to cast this car and the 4 door version in a junk scene. So I hope you enjoy this one. I will have some more junk cars coming soon. All resin casting. **Price is \$6.00**.