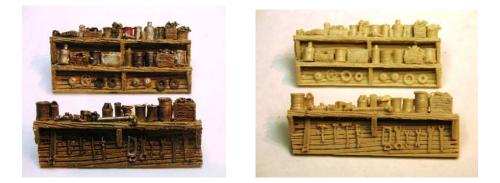

# **Cabinets**

RRCB-H-01 - Classic old storage cabinets. 2 cabinets full of junk. All resin castings. **Price is \$7.00**.

RRCB-H-02 - Classic old storage cabinets. 2 cabinets full of junk. All resin castings. **Price is \$4.50** 

RRCB-H-04 - Classic old storage shelves. 2 shelves full of junk. All resin castings. **Price is \$4.00**.