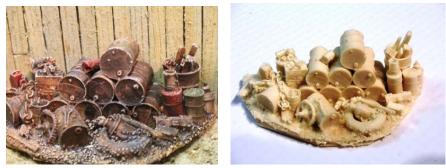

RRJP-H-16 - Here is a junk pile for your engine house. This casting has logging junk and some shay parts. The casting is 4 1/2" long and 1 3/4" deep. All resin casting. **Price is \$6.00**.

**RRJP-H-17** - This casting is another junk car. The casting is a 1927 Chevrolet Cabriolet Sports Coupe that has seen better days. The original cars were sold by Harry Brunk a few years ago. Harry has granted Rusty Rail the right to cast this car and the 4 door version in a junk scene. So I hope you enjoy this one. I will have some more junk cars coming soon. All resin casting. **Price is \$6.00**.