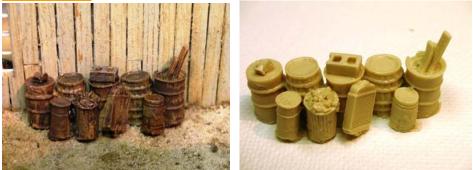

RRJP-H-14 - This old junk car will look great behind your building 3 " long. All resin casting. **Price is \$4.50** 

RRJP-H-15 - Here is a stack of oil drums that will look great behind any shop building on your layout. If the EPA existed back then you would get fined for this one. The casting is 2" long and 1" deep. All resin casting. **Price is \$4.00**.