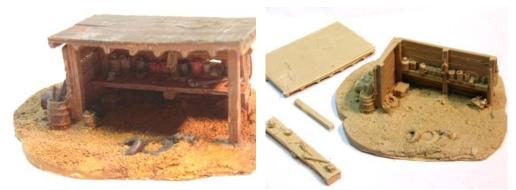

### HO Kit Price list

RRK-H-01 - This is our first all resin kit with complete interior. The kit is of a backwoods garage. It comes with a resin base and all the walls and lift off roofs. The gas pump and a set of separate castings come with the kit. The interior is complete with work benches, tires etc. The detail is also molded into the wall framing with cans and tools. This kit is simple to build and will offer detail that will have everyone looking twice to see what they missed. I have even developed simple painting directions to make the resin look like wood. So check it out and see if this is a kit that would fit on your layout. The kit comes with paper signs. In fact we even threw in a outhouse. I will offer this one built and painted for those of you that asked.