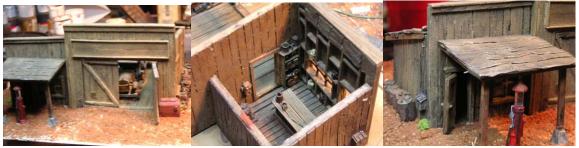

### HO Kit Price list

RRK-H-01 - This is our first all resin kit with complete interior. The kit is of a backwoods garage. It comes with a resin base and all the walls and lift off roofs. The gas pump and a set of separate castings come with the kit. The interior is complete with work benches, tires etc. The detail is also molded into the wall framing with cans and tools. This kit is simple to build and will offer detail that will have everyone looking twice to see what they missed. I have even developed simple painting directions to make the resin look like wood. So check it out and see if this is a kit that would fit on your layout. The kit comes with paper signs. In fact we even threw in a outhouse. I will offer this one built and painted for those of you that asked.