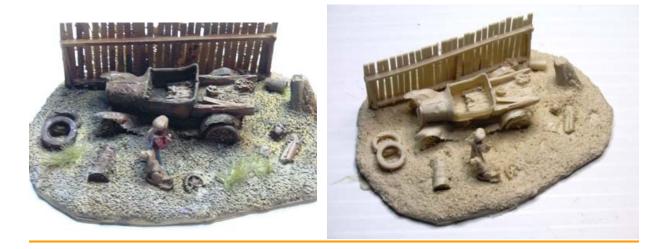

**RRJP-H-19** - This casting is a complete junk yard. The casting measures 5 1/2" by 3". You could cut this one up into several castings. All resin casting. **Price is \$8.00** 

**RRJP-H-20** - This is a casting of an old derelict shay engine. That would look great behind an engine house, logging railroad or mining railroad. The casting measures 6 1/2" by 2 3/4" and 2" tall. All resin unpainted casting. Price is \$13.00