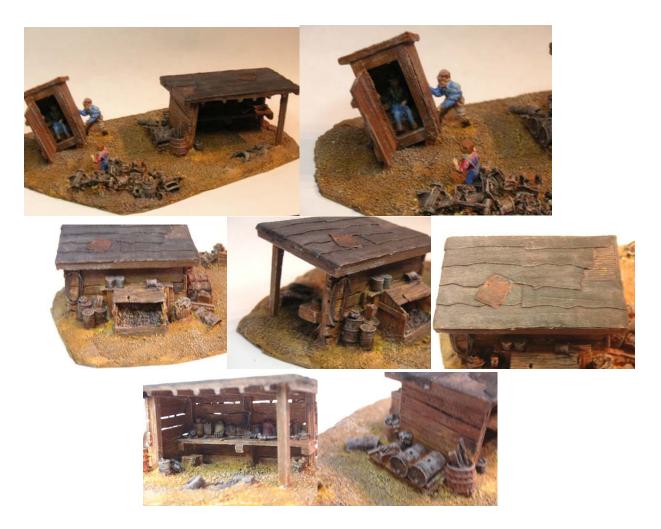

### HO Kit Price list

RRK-H-01 - This is our first all resin kit with complete interior. The kit is of a backwoods garage. It comes with a resin base and all the walls and lift off roofs. The gas pump and a set of separate castings come with the kit. The interior is complete with work benches, tires etc. The detail is also molded into the wall framing with cans and tools. This kit is simple to build and will offer detail that will have everyone looking twice to see what they missed. I have even developed simple painting directions to make the resin look like wood. So check it out and see if this is a kit that would fit on your layout. The kit comes with paper signs. In fact we even threw in a outhouse. I will offer this one built and painted for those of you that asked.

RRK-H-03 - Here is a our latest HO kit the single car garage w/interior. I can remember these garages when I was a kid full of old junk and cob webs. I added all the interior for you all you have to do is paint it and some minor assembly. The base has some great detail as you can see in the pictures below. All you need to to do is add your favorite car and you are good to go. The kit is designed to be a single car garage behind a house that lets out into the alley behind the house. You can see the trash cans in the alley. If that does not work for your knock down the fences and have a stand alone garage. A lot of different things you can do with this one. The car in pictures below is not included. Will make another home garage with peaked roof in the future. The base measures 4" by 3 1/2". The kit does require some minor assembly and painting.