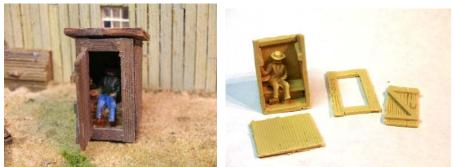

# **Outhouses**

RROH-H-01 - Classic old Out Houses to enhance any scene. 3 piece set. All resin castings. **Price is \$5.00** 

ROH-H-02 - classic old Out House with interior and someone inside to enhance any scene. You get the four unpainted castings. All resin castings. **Price \$4.00**.