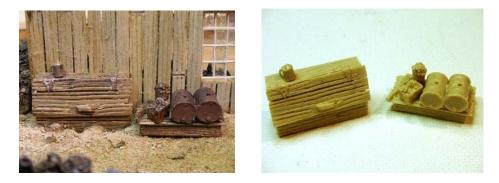

RRSF-H-02 - Coal bin and Pipe rack. 2 piece set. All resin castings. **Price is \$3.50**.

RRSF-H-03 - Storage bins full of junk. 2 piece set. All resin castings. **Price is \$3.50**.

RRLL-H-01 – Check out this large log load. Just paint and add some moss. 22' long and 10' high. All resin casting. **Price is \$4.00** 

RRLL-H-02 – Check out this large log load. Just paint and add some moss. 22' long and 10' high. All resin casting. **Price is \$4.00** 

RRSP-H-02 Large steam boiler, you get one boiler and small metal tube and two tops. One top is a spark arrestor and the other top is a flip top to keep the rain out. **Price is \$5.00** 