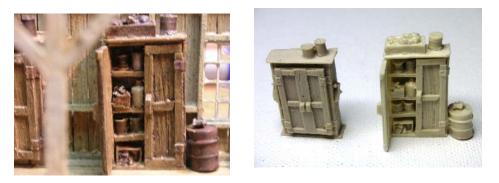

# **Cabinets**

RRCB-H-01 - Classic old storage cabinets. 2 cabinets full of junk. All resin castings. **Price is \$7.00**.

RRCB-H-02 - Classic old storage cabinets. 2 cabinets full of junk. All resin castings. **Price is \$4.50** 