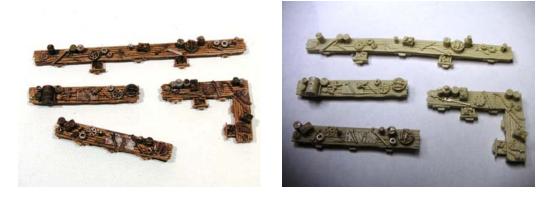

RRCB-H-04 - Classic old storage shelves. 2 shelves full of junk. All resin castings. **Price is \$4.00**.