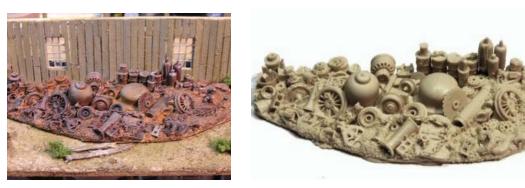

RRJP-H-12 - This pile of auto junk will look great beside your building 4 " long. All resin castings. **Price is \$6.00.** 

RRJP-H-13 - This rural gas station will look great beside your building 2 1/2 " long. All resin casting. **Price is \$4.00**.