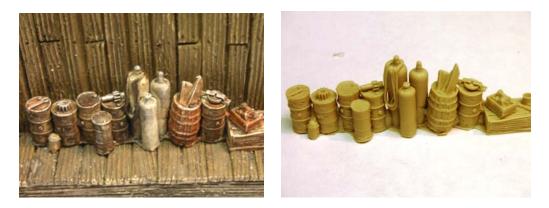

RRJP-H-14 - This old junk car will look great behind your building 3 " long. All resin casting. **Price is \$4.50** 

RRJP-H-15 - Here is a stack of oil drums that will look great behind any shop building on your layout. If the EPA existed back then you would get fined for this one. The casting is 2" long and 1" deep. All resin casting. **Price is \$4.00**.