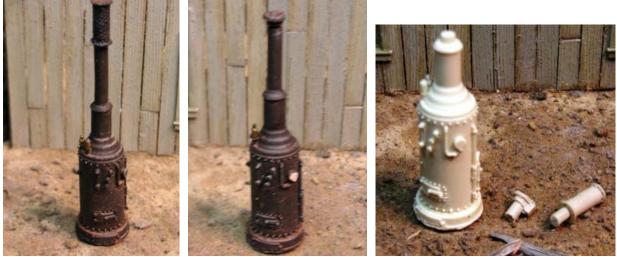

RRLL-H-02 – Check out this large log load. Just paint and add some moss. 22' long and 10' high. All resin casting. **Price is \$4.00** 

RRSP-H-02 Large steam boiler, you get one boiler and small metal tube and two tops. One top is a spark arrestor and the other top is a flip top to keep the rain out. **Price is \$5.00** 