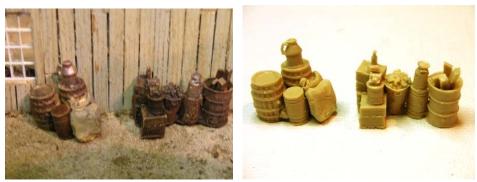

RRJP-H-14 - This old junk car will look great behind your building 3 " long. All resin casting. **Price is \$4.50** 

RRJP-H-15 - Here is a stack of oil drums that will look great behind any shop building on your layout. If the EPA existed back then you would get fined for this one. The casting is 2" long and 1" deep. All resin casting. **Price is \$4.00**.