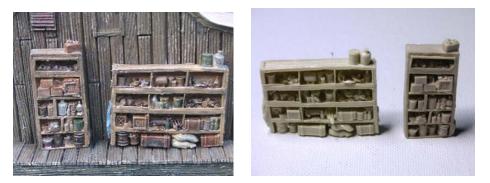

RRCB-H-04 - Classic old storage shelves. 2 shelves full of junk. All resin castings. **Price is \$4.00**.