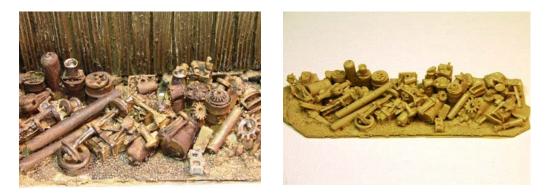

RRJP-H-16 - Here is a junk pile for your engine house. This casting has logging junk and some shay parts. The casting is 4 1/2" long and 1 3/4" deep. All resin casting. **Price is \$6.00**.

**RRJP-H-17** - This casting is another junk car. The casting is a 1927 Chevrolet Cabriolet Sports Coupe that has seen better days. The original cars were sold by Harry Brunk a few years ago. Harry has granted Rusty Rail the right to cast this car and the 4 door version in a junk scene. So I hope you enjoy this one. I will have some more junk cars coming soon. All resin casting. **Price is \$6.00**.

**RRJP-H-19** - This casting is a complete junk yard. The casting measures 5 1/2" by 3". You could cut this one up into several castings. All resin casting. **Price is \$8.00** 

**RRJP-H-20** - This is a casting of an old derelict shay engine. That would look great behind an engine house, logging railroad or mining railroad. The casting measures 6 1/2" by 2 3/4" and 2" tall. All resin unpainted casting. Price is \$13.00