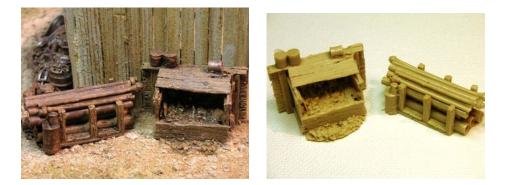

# **Workbenches**

RRWB-H-01 - Classic old workbench with cabinet. All resin casting. Price is \$5.00.

12 12/21/2007

RRWB-H-02 - Workbench with cabinet. All resin castings. Price is \$4.00.

**RRWB-H-03** - An assortment of 4 workbenches. All resin castings. Price is \$10.00.

RRWB-H-04 - Classic workbench for you metal shop. Tread Plate top and corrugated tin side and a lot of tools. All resin casting. **Price is \$5.00**.

RRWB-H-05 - Classic workbench with solvent barrel. All resin casting. **Price is \$4.00**.

**RRWB-H-06** - Classic work bench with welding tanks. All resin castings. **Price is \$4.00**.

**RRWB-H-07** - Here is a new set of work benches from the backwoods garage. Just check out the great detail. You get all three work benches in the set. All resin casting. **Price is \$5.00** 

**RRWB-H-087** - Here is a new set of work bench and parts bin. Just check out the great detail. You get the work bench and parts bins in the set. All resin casting. **Price is \$5.00** 