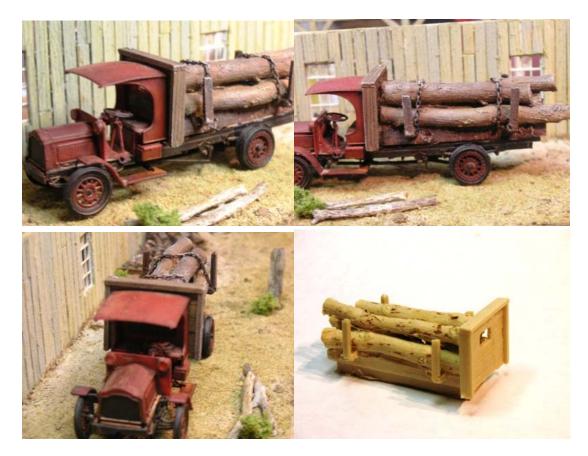

RRTK-H-01 - Ok here is the first HO scale truck conversion. This is a Jordan Highway Miniatures Packard truck kit with our resin log load added. You get the resin log load and some chain and build your own. Or we can build them for you painted and weathered. More of these to come. Some fun stuff that will turn some heads. This price does not include the truck just the resin conversion kit only. **Price is \$7.50**.