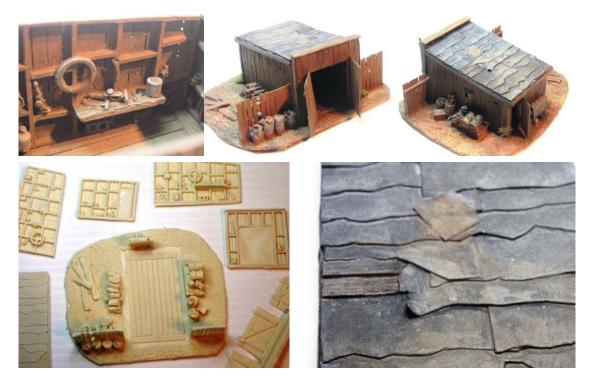

### HO Kit Price list

RRK-H-01 - This is our first all resin kit with complete interior. The kit is of a backwoods garage. It comes with a resin base and all the walls and lift off roofs. The gas pump and a set of separate castings come with the kit. The interior is complete with work benches, tires etc. The detail is also molded into the wall framing with cans and tools. This kit is simple to build and will offer detail that will have everyone looking twice to see what they missed. I have even developed simple painting directions to make the resin look like wood. So check it out and see if this is a kit that would fit on your layout. The kit comes with paper signs. In fact we even threw in a outhouse. I will offer this one built and painted for those of you that asked.

RRK-H-03 - Here is a our latest HO kit the single car garage w/interior. I can remember these garages when I was a kid full of old junk and cob webs. I added all the interior for you all you have to do is paint it and some minor assembly. The base has some great detail as you can see in the pictures below. All you need to to do is add your favorite car and you are good to go. The kit is designed to be a single car garage behind a house that lets out into the alley behind the house. You can see the trash cans in the alley. If that does not work for your knock down the fences and have a stand alone garage. A lot of different things you can do with this one. The car in pictures below is not included. Will make another home garage with peaked roof in the future. The base measures 4" by 3 1/2". The kit does require some minor assembly and painting.