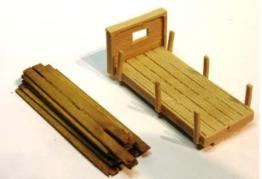

RRTK-H-02 - Here is another HO scale truck conversion. This is a Jordan Highway Miniatures Packard truck kit with our resin flatbed with removable lumber load. This should also fit on the Jordan Mack truck. More of these to come. Some fun stuff that will turn heads. This price does not include the truck just the resin conversion kit only . **Price is \$7.50**.