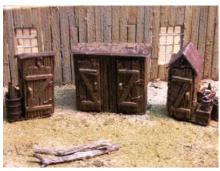

# **Outhouses**

RROH-H-01 - Classic old Out Houses to enhance any scene. 3 piece set. All resin castings. **Price is \$5.00** 

ROH-H-02 - classic old Out House with interior and someone inside to enhance any scene. You get the four unpainted castings. All resin castings. **Price \$4.00**.